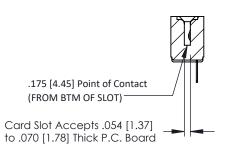

**Mounting Option** No Mounting Lugs **Contact Detail** 

PC Tail .046x.013(1.17x0.33) - Tail LG=.213(5.41) .156 [3.96] Contact Spacing x .200 [5.08] Row Spacing

THIS IS A C.A.D. GENERATED DRAWING DO NOT MAKE MANUAL REVISIONS TO MASTER.