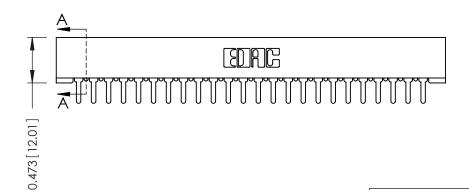

## SECTION A-A

**See Accompanying Pages for:** 

- **Contact Bend Details**
- **Mounting Options**

| 307 / 357 Card Edge Connector |
|-------------------------------|
| Part Number: 357-024-425-101  |

YOUR CONNECTION TO QUALITY & SERVICE