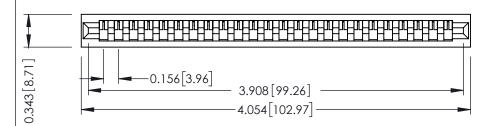

**Mounting Option** No Mounting Lugs **Contact Detail** 

PC Tail .046x.013(1.17x0.33) - Tail LG=.213(5.41) .156 [3.96] Contact Spacing x .200 [5.08] Row Spacing

THIS IS A C.A.D. GENERATED DRAWING DO NOT MAKE MANUAL REVISIONS TO MASTER.