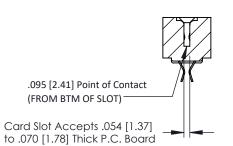

**Mounting Option** No Mounting Lugs **Contact Detail** 

Extender Board Bend (Code 420 Contacts) .156 [3.96] Contact Spacing x .200 [5.08] Row Spacing

THIS IS A C.A.D. GENERATED DRAWING DO NOT MAKE MANUAL REVISIONS TO MASTER.