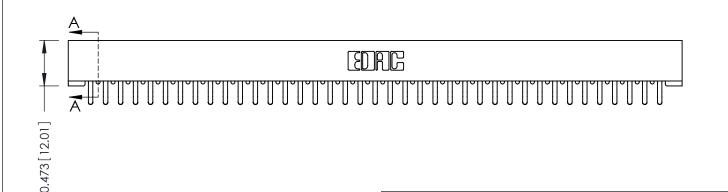

ISSUE NUMBER ORIGINAL

**SECTION A-A** 

**See Accompanying Pages for:** 

- **Contact Bend Details**
- **Mounting Options**

307 / 357 Card Edge Connector Part Number: 357-078-456-201

**EDAC INC** TORONTO, ONTARIO CANADA