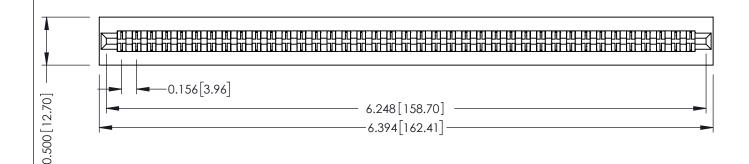

**Mounting Option** No Mounting Lugs **Contact Detail** 

Extender Board Bend (Code 420 Contacts) .156 [3.96] Contact Spacing x .200 [5.08] Row Spacing

THIS IS A C.A.D. GENERATED DRAWING DO NOT MAKE MANUAL REVISIONS TO MASTER.