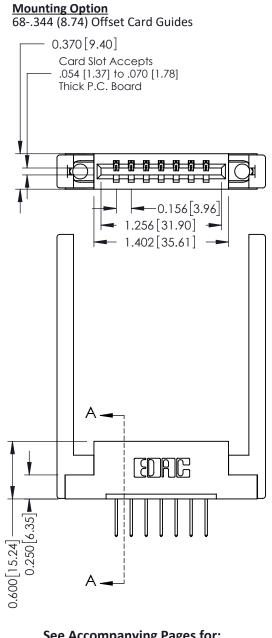

**Contact Detail** 

523-P.C. Tail .025 Sq.(0.64 Sq.) - Tail LG=.390(9.91) .156 [3.96] Contact Spacing x .200 [5.08] Row Spacing

THIS IS A C.A.D. GENERATED DRAWING DO NOT MAKE MANUAL REVISIONS TO MASTER.

ISSUE NUMBER

ORIGINAL

Point of Contact A-A Card Slot SECTION 0.330 [8.38] 0.160[4.06]

337 / 387 Series Card Edge Connector Part Number: 387-007-523-168

YOUR CONNECTION TO QUALITY & SERVICE

**EDAC INC** TORONTO, ONTARIO CANADA

337 ENG MASTER

ACAD REFERENCE NO.

**See Accompanying Pages for:** 

- **Contact Bend Details**
- **Mounting Options**

ISSUE NUMBER

ORIGINAL

1

| 337 / 387 Series Card Edge ( | 337 / 387 Series Card Edge Connector                                                                                                                                                            |                | 337 ENG MASTER   |               |
|------------------------------|-------------------------------------------------------------------------------------------------------------------------------------------------------------------------------------------------|----------------|------------------|---------------|
| Contact Bend Detail          |                                                                                                                                                                                                 | DRAWN: J.LEE   | DATE: OCT. 06/09 |               |
|                              |                                                                                                                                                                                                 | CHECKED:       | DATE:            |               |
| TORONTO, ONTARIO ON CANADA   | THESE DRAWINGS AND SPECIFICATIONS ARE THE PROPERTY OF EDAC INC.,AND SHALL NOT BE REPRODUCED,OR COPIED OR USED AS THE BASIS FOR THE MANUFACTURE OR SALE OF APPARATUS WITHOUT WRITTEN PERMISSION. | SCALE: NTS     | SHEET            | 2 <b>OF</b> 3 |
|                              |                                                                                                                                                                                                 | DRAWING NUMBER |                  | ISSUE         |
|                              |                                                                                                                                                                                                 | 337 Assembly   |                  | 1             |