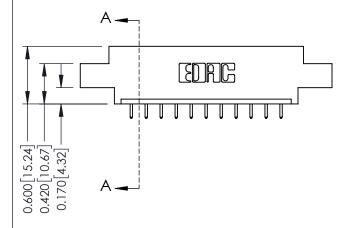

## **Mounting Option** 07-M3-0.5 Metric Threaded Inserts - 0.370[9.40] Card Slot Accepts .054 [1.37] to .070 [1.78] Thick P.C. Board -0.156[3.96] 1.880 [47.75] 2.026 [51.46]

**Contact Detail** 

521-P.C. Tail .025 Sq.(0.64 Sq.) - Tail LG=.150(3.81) .156 [3.96] Contact Spacing x .200 [5.08] Row Spacing

THIS IS A C.A.D. GENERATED DRAWING DO NOT MAKE MANUAL REVISIONS TO MASTER.

ISSUE NUMBER

ORIGINAL

1

**See Accompanying Pages for:** 

- **Contact Bend Details**
- **Mounting Options**

| 337 / 387 Series Card Edge Connector |
|--------------------------------------|
| Part Number: 387-011-521-607         |