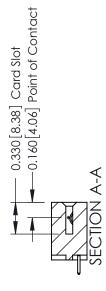

## **Mounting Option** 07-M3-0.5 Metric Threaded Inserts - 0.370[9.40] Card Slot Accepts .054 [1.37] to .070 [1.78] Thick P.C. Board -0.156[3.96] 1.880 [47.75] 2.026 [51.46]

**Contact Detail** 

521-P.C. Tail .025 Sq.(0.64 Sq.) - Tail LG=.150(3.81) .156 [3.96] Contact Spacing x .200 [5.08] Row Spacing