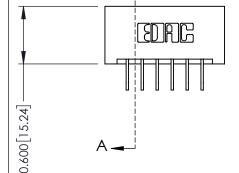

## **Mounting Option** 01-No Mounting Lugs

**Contact Detail** 

558-90 Degree Bend (Code 541 Contacts) .156 [3.96] Contact Spacing x .200 [5.08] Row Spacing THIS IS A C.A.D. GENERATED DRAWING DO NOT MAKE MANUAL REVISIONS TO MASTER.

ISSUE NUMBER

ORIGINAL

1

**See Accompanying Pages for:** 

- **Contact Bend Details**
- **Mounting Options**

| 337 / 387 Series Card Edge Connector |
|--------------------------------------|
| Part Number: 387-012-558-201         |