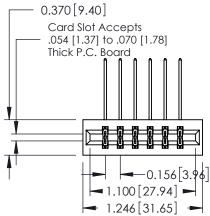

## **Mounting Option** 01-No Mounting Lugs

**Contact Detail** 

558-90 Degree Bend (Code 541 Contacts) .156 [3.96] Contact Spacing x .200 [5.08] Row Spacing THIS IS A C.A.D. GENERATED DRAWING DO NOT MAKE MANUAL REVISIONS TO MASTER.

ISSUE NUMBER

ORIGINAL

1

**See Accompanying Pages for:** 

- **Contact Bend Details**
- **Mounting Options**

| 337 / 387 Series Card Edge Connector |
|--------------------------------------|
| Part Number: 387-012-558-201         |