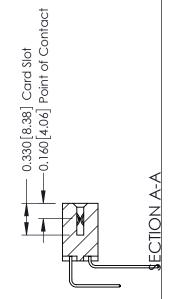

## **Mounting Option** 01-No Mounting Lugs

**Contact Detail** 

558-90 Degree Bend (Code 541 Contacts) .156 [3.96] Contact Spacing x .200 [5.08] Row Spacing THIS IS A C.A.D. GENERATED DRAWING DO NOT MAKE MANUAL REVISIONS TO MASTER.

ISSUE NUMBER

ORIGINAL

1

| 337 / 387 Series Card Edge (                                          | ACAD REFERENCE NO.                                                                                                                                                                                | 337 ENG MASTER |                  |               |
|-----------------------------------------------------------------------|---------------------------------------------------------------------------------------------------------------------------------------------------------------------------------------------------|----------------|------------------|---------------|
| Contact Bend Detail                                                   |                                                                                                                                                                                                   | DRAWN: J.LEE   | DATE: OCT. 06/09 |               |
|                                                                       |                                                                                                                                                                                                   | CHECKED:       | DATE:            |               |
| EDAC INC TORONTO, ONTARIO CANADA YOUR CONNECTION TO QUALITY & SERVICE | THESE DRAWINGS AND SPECIFICATIONS ARE THE PROPERTY OF EDAC INC., AND SHALL NOT BE REPRODUCED, OR COPIED OR USED AS THE BASIS FOR THE MANUFACTURE OR SALE OF APPARATUS WITHOUT WRITTEN PERMISSION. | SCALE: NTS     | SHEET            | 2 <b>OF</b> 3 |
|                                                                       |                                                                                                                                                                                                   | DRAWING NUMBER |                  | ISSUE         |
|                                                                       |                                                                                                                                                                                                   | 337 Assembly   |                  | 1             |