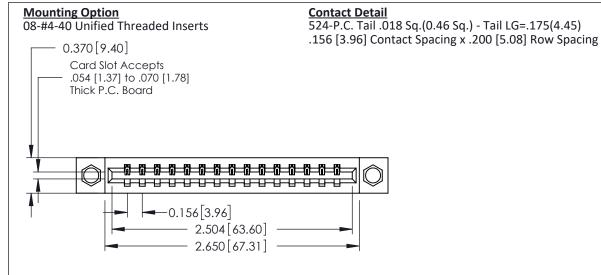

THIS IS A C.A.D. GENERATED DRAWING DO NOT MAKE MANUAL REVISIONS TO MASTER.

ISSUE NUMBER 1 ORIGINAL

0.160 [4.06] Point of Contact Card Slot 0.330 [8.38]

EDAG 0.600 [15.24] -0.420 [10.67] -0.170 [4.32] -

**See Accompanying Pages for:** 

- **Contact Bend Details**
- **Mounting Options**

| 337 / 387 Series Card Edge Connector |
|--------------------------------------|
| Part Number: 387-015-524-608         |

YOUR CONNECTION TO QUALITY & SERVICE