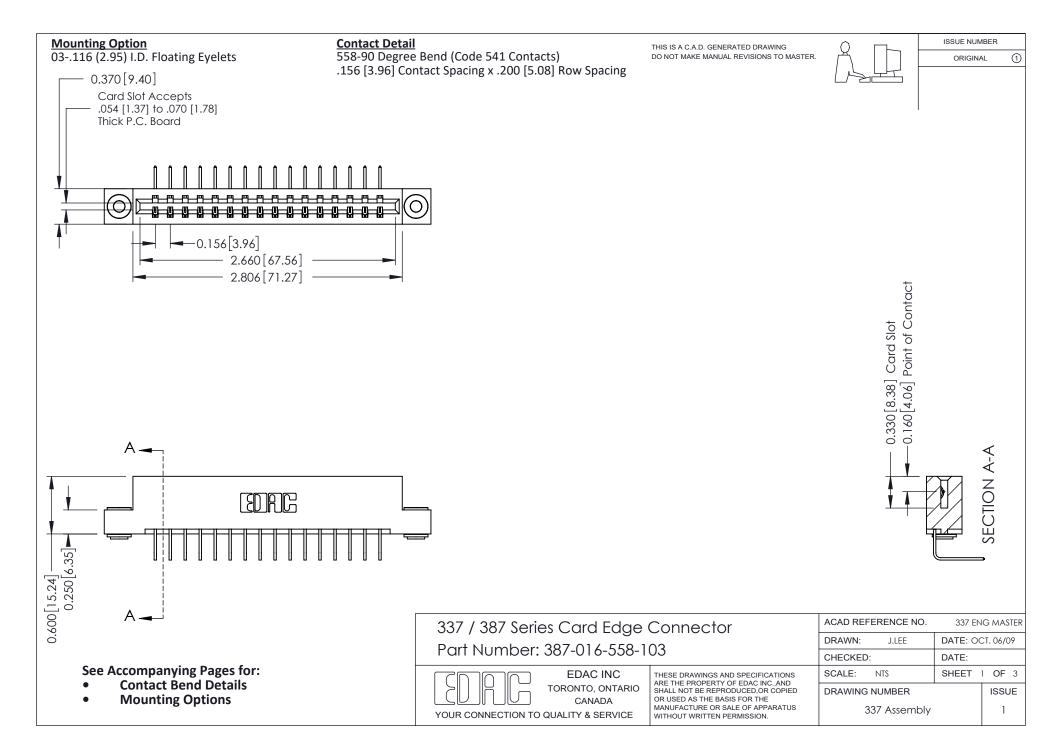

ISSUE NUMBER

ORIGINAL

1

| 337 / 387 Series Card Edge Connector<br>Contact Bend Detail           |                                                                                                                                                                                                  | ACAD REFERENCE NO. 337 E |                  | G MASTER      |
|-----------------------------------------------------------------------|--------------------------------------------------------------------------------------------------------------------------------------------------------------------------------------------------|--------------------------|------------------|---------------|
|                                                                       |                                                                                                                                                                                                  | DRAWN: J.LEE             | DATE: OCT. 06/09 |               |
|                                                                       |                                                                                                                                                                                                  | CHECKED: DATE:           |                  |               |
| EDAC INC TORONTO, ONTARIO CANADA YOUR CONNECTION TO QUALITY & SERVICE | THESE DRAWINGS AND SPECIFICATIONS ARE THE PROPERTY OF EDAC INC.,AND SHALL NOT BE REPRODUCED, OR COPIED OR USED AS THE BASIS FOR THE MANUFACTURE OR SALE OF APPARATUS WITHOUT WRITTEN PERMISSION. | SCALE: NTS               | SHEET            | 2 <b>OF</b> 3 |
|                                                                       |                                                                                                                                                                                                  | DRAWING NUMBER           |                  | ISSUE         |
|                                                                       |                                                                                                                                                                                                  | 337 Assembly             |                  | 1             |