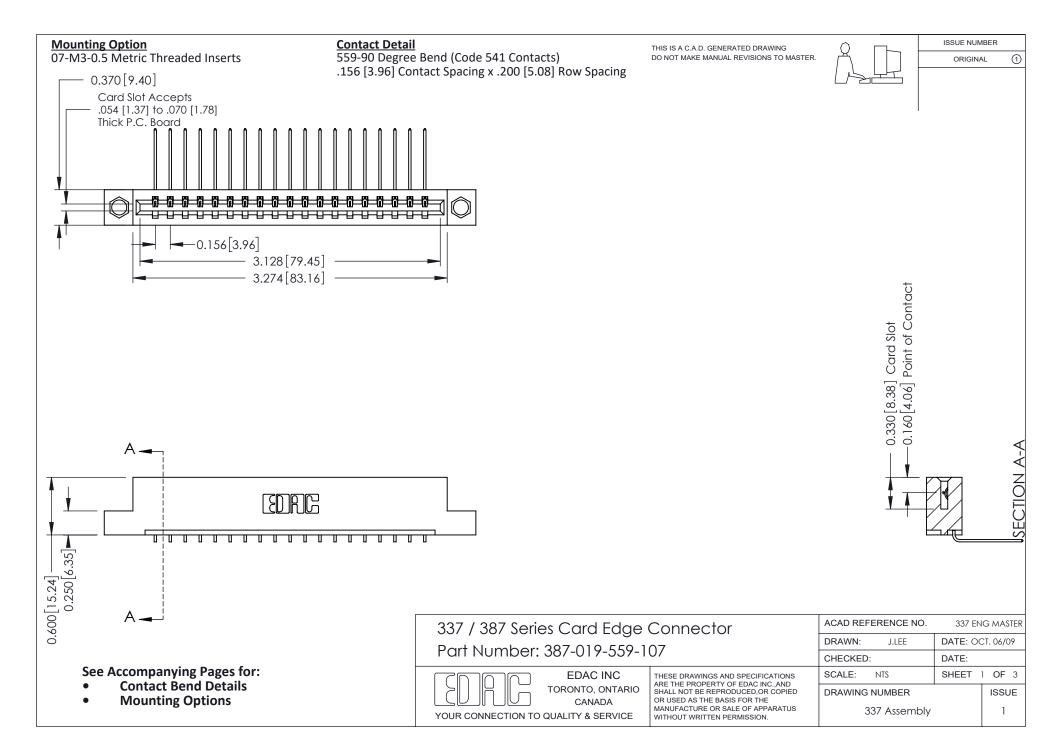

ISSUE NUMBER

ORIGINAL

1

| 337 / 387 Series Card Edge Connector<br>Contact Bend Detail           |                                                                                                                                                                                                  | ACAD REFERENCE NO. 337 E |                  | G MASTER      |
|-----------------------------------------------------------------------|--------------------------------------------------------------------------------------------------------------------------------------------------------------------------------------------------|--------------------------|------------------|---------------|
|                                                                       |                                                                                                                                                                                                  | DRAWN: J.LEE             | DATE: OCT. 06/09 |               |
|                                                                       |                                                                                                                                                                                                  | CHECKED:                 | CKED: DATE:      |               |
| EDAC INC TORONTO, ONTARIO CANADA YOUR CONNECTION TO QUALITY & SERVICE | THESE DRAWINGS AND SPECIFICATIONS ARE THE PROPERTY OF EDAC INC.,AND SHALL NOT BE REPRODUCED, OR COPIED OR USED AS THE BASIS FOR THE MANUFACTURE OR SALE OF APPARATUS WITHOUT WRITTEN PERMISSION. | SCALE: NTS               | SHEET            | 2 <b>OF</b> 3 |
|                                                                       |                                                                                                                                                                                                  | DRAWING NUMBER           |                  | ISSUE         |
|                                                                       |                                                                                                                                                                                                  | 337 Assembly             |                  | 1             |