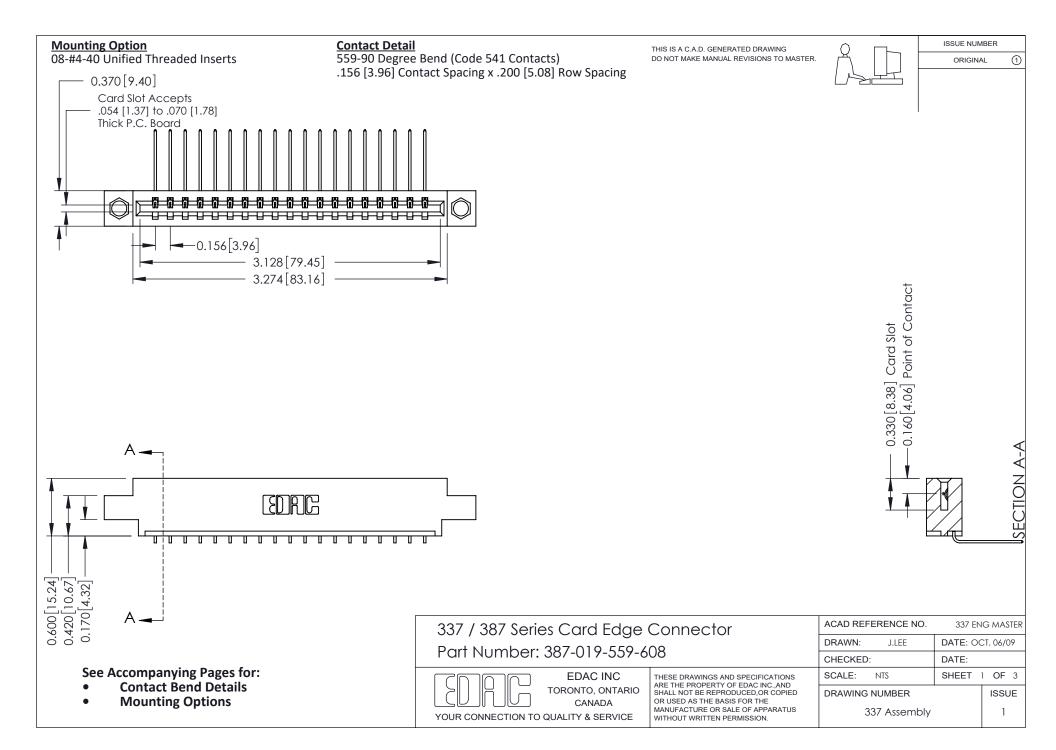

ISSUE NUMBER

ORIGINAL

1



| 337 / 387 Series Card Edge Connector<br>Contact Bend Detail           |                                                                                                                                                                                                  | ACAD REFERENCE NO. 337 E |                  | G MASTER      |
|-----------------------------------------------------------------------|--------------------------------------------------------------------------------------------------------------------------------------------------------------------------------------------------|--------------------------|------------------|---------------|
|                                                                       |