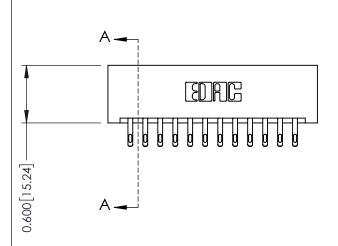

## **Mounting Option** 01-No Mounting Lugs - 0.370[9.40] Card Slot Accepts .054 [1.37] to .070 [1.78] Thick P.C. Board -0.156[3.96] 2.036[51.71] -2.182[55.42]

**Contact Detail** 

555-Extender Board Bend (Code 500 Contacts) .156 [3.96] Contact Spacing x .200 [5.08] Row Spacing