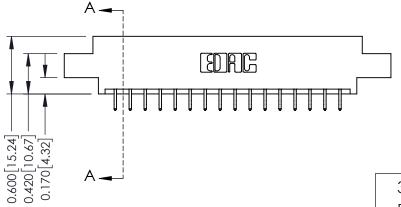

ISSUE NUMBER

ORIGINAL

1

| 337 / 387 Series Card Edge                                            | ' 387 Series Card Edge Connector                                                                                                                                                                |                | 337 ENG          | G MASTER      |
|-----------------------------------------------------------------------|-------------------------------------------------------------------------------------------------------------------------------------------------------------------------------------------------|----------------|------------------|---------------|
| Contact Bend Detail                                                   |                                                                                                                                                                                                 | DRAWN: J.LEE   | DATE: OCT. 06/09 |               |
|                                                                       |                                                                                                                                                                                                 | CHECKED:       | DATE:            |               |
| EDAC INC TORONTO, ONTARIO CANADA YOUR CONNECTION TO QUALITY & SERVICE | THESE DRAWINGS AND SPECIFICATIONS ARE THE PROPERTY OF EDAC INC.,AND SHALL NOT BE REPRODUCED,OR COPIED OR USED AS THE BASIS FOR THE MANUFACTURE OR SALE OF APPARATUS WITHOUT WRITTEN PERMISSION. | SCALE: NTS     | SHEET            | 2 <b>OF</b> 3 |
|                                                                       |                                                                                                                                                                                                 | DRAWING NUMBER |                  | ISSUE         |
|                                                                       |                                                                                                                                                                                                 | 337 Assembly   |                  | 1             |