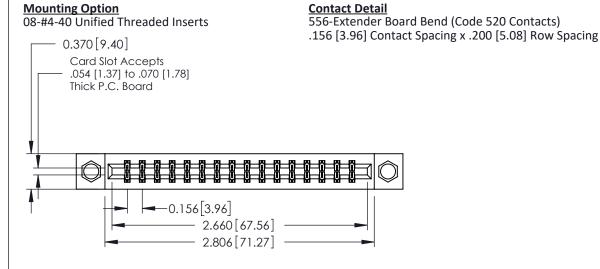

THIS IS A C.A.D. GENERATED DRAWING DO NOT MAKE MANUAL REVISIONS TO MASTER.

ISSUE NUMBER

ORIGINAL

1

0.160 [4.06] Point of Contact Card Slot 0.330 [8.38]

**See Accompanying Pages for:** 

- **Contact Bend Details**
- **Mounting Options**