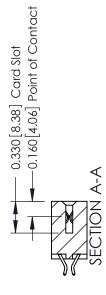

ISSUE NUMBER

ORIGINAL

1

| 337 / 387 Series Card Edge (                                          | ACAD REFERENCE NO.                                                                                                                                                                                | 337 ENG MASTER |                  |               |
|-----------------------------------------------------------------------|---------------------------------------------------------------------------------------------------------------------------------------------------------------------------------------------------|----------------|------------------|---------------|
| Contact Bend Detail                                                   |                                                                                                                                                                                                   | DRAWN: J.LEE   | DATE: OCT. 06/09 |               |
| Confact bend Defail                                                   |                                                                                                                                                                                                   | CHECKED:       | DATE:            |               |
| EDAC INC TORONTO, ONTARIO CANADA YOUR CONNECTION TO QUALITY & SERVICE | THESE DRAWINGS AND SPECIFICATIONS ARE THE PROPERTY OF EDAC INC., AND SHALL NOT BE REPRODUCED, OR COPIED OR USED AS THE BASIS FOR THE MANUFACTURE OR SALE OF APPARATUS WITHOUT WRITTEN PERMISSION. | SCALE: NTS     | SHEET            | 2 <b>OF</b> 3 |
|                                                                       |                                                                                                                                                                                                   | DRAWING NUMBER |                  | ISSUE         |
|                                                                       |                                                                                                                                                                                                   | 337 Assembly   |                  | 1             |