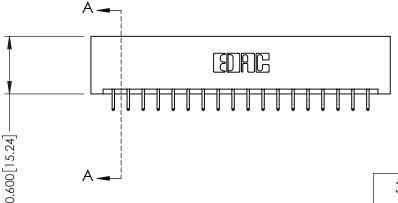

THIS IS A C.A.D. GENERATED DRAWING DO NOT MAKE MANUAL REVISIONS TO MASTER.

ISSUE NUMBER

ORIGINAL

1

**See Accompanying Pages for:** 

- **Contact Bend Details**
- **Mounting Options**

| 337 / 387 Series Card Edge Connector |
|--------------------------------------|
| Part Number: 387-036-556-201         |