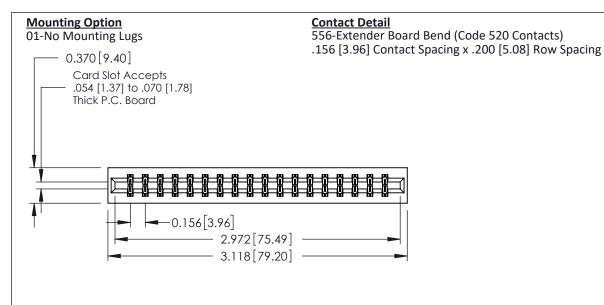

THIS IS A C.A.D. GENERATED DRAWING DO NOT MAKE MANUAL REVISIONS TO MASTER.

ISSUE NUMBER

ORIGINAL

1

**See Accompanying Pages for:** 

- **Contact Bend Details**
- **Mounting Options**

| 337 / 387 Series Card Edge Connector |
|--------------------------------------|
| Part Number: 387-036-556-201         |