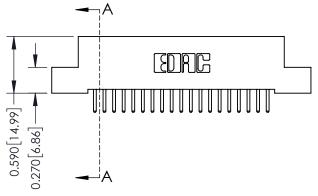

## **Mounting Option**

02-.128 (3.25) Wide Mounting Slots

## **Contact Detail**

520-P.C. Tail .030x.018(0.76x0.46) - Tail LG=.185(4.70) .100 [2.54] Contact Spacing x .200 [5.08] Row Spacing





## 0.410[10.41] **SECTION A-A**

## **See Accompanying Pages for:**

- **Contact Bend Details**
- **Mounting Options**

| 342 / 392 Card Edge Connector |
|-------------------------------|
| Part Number: 392-019-520-102  |

YOUR CONNECTION TO QUALITY & SERVICE

342 ENG MASTER J.LEE DATE: OCT. 06/09 SHEET 1 OF 3 NTS

342 Assembly

THIS IS A C.A.D. GENERATED DRAWING DO NOT MAKE MANUAL REVISIONS TO MASTER. ISSUE NUMBER

ORIGINAL

1



| 342 / 392 Series Card Edge Connector<br>Contact Bend Detail |                                                                                                                                     | ACAD REFERENCE NO. 342 ENG MASTER |             |          |          |
|-------------------------------------------------------------|------------------------------