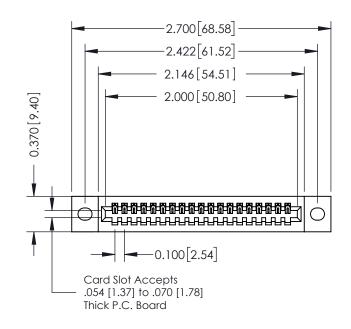

## **See Accompanying Pages for:**

- **Contact Bend Details**
- **Mounting Options**

| 342 / 392 Card Edge Connector |
|-------------------------------|
| Part Number: 392-019-520-102  |

YOUR CONNECTION TO QUALITY & SERVICE