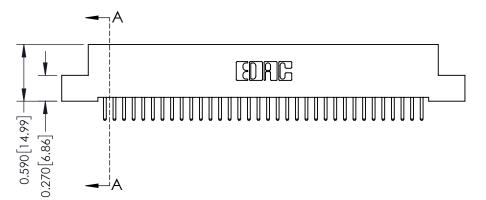

342 Assembly

THIS IS A C.A.D. GENERATED DRAWING DO NOT MAKE MANUAL REVISIONS TO MASTER. ISSUE NUMBER

ORIGINAL

1

| 342 / 392 Series Card Edge Connector<br>Contact Bend Detail |                                                                                                                                                                                                  | ACAD REFERENCE NO. 342 ENG MASTER |             |                  |        |
|-------------------------------------------------------------|--------------------------------------------------------------------------------------------------------------------------------------------------------------------------------------------------|-----------------------------------|-------------|------------------|--------|
|                                                             |                                                                                                                                                                                                  | DRAWN:                            | J.LEE       | DATE: OCT. 06/09 |        |
|                                                             |                                                                                                                                                                                                  | CHECKED:                          |             | DATE:            |        |
| TORONTO, ONTARIO                                            | THESE DRAWINGS AND SPECIFICATIONS ARE THE PROPERTY OF EDAC INC. AND SHALL NOT BE REPRODUCED, OR COPIED OR USED AS THE BASIS FOR THE MANUFACTURE OR SALE OF APPARATUS WITHOUT WRITTEN PERMISSION. | SCALE:                            | NTS         | SHEET :          | 2 OF 3 |
|                                                             |                                                                                                                                                                                                  | DRAWING                           | NUMBER      |                  | ISSUE  |
| YOUR CONNECTION TO QUALITY & SERVICE                        |                                                                                                                                                                                                  | 3                                 | 42 Assembly |                  | 1      |