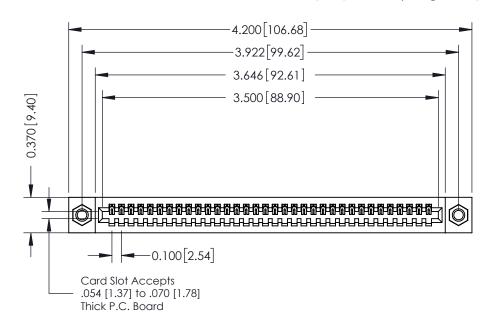

## **See Accompanying Pages for:**

- **Contact Bend Details**
- **Mounting Options**

342 / 392 Card Edge Connector Part Number: 392-034-520-107

YOUR CONNECTION TO QUALITY & SERVICE

CANADA

342 ENG MASTER J.LEE DATE: OCT. 06/09 SHEET 1 OF 3

342 Assembly

THIS IS A C.A.D. GENERATED DRAWING DO NOT MAKE MANUAL REVISIONS TO MASTER. ISSUE NUMBER

ORIGINAL

1

| 342 / 392 Series Card Edge Connector<br>Contact Bend Detail |                                                                                                                                                                                                  | ACAD REFERENCE NO. 342 ENG MASTER |             |                  |        |
|-------------------------------------------------------------|--------------------------------------------------------------------------------------------------------------------------------------------------------------------------------------------------|-----------------------------------|-------------|------------------|--------|
|                                                             |                                                                                                                                                                                                  | DRAWN:                            | J.LEE       | DATE: OCT. 06/09 |        |
|                                                             |                                                                                                                                                                                                  | CHECKED:                          |             | DATE:            |        |
| TORONTO, ONTARIO                                            | THESE DRAWINGS AND SPECIFICATIONS ARE THE PROPERTY OF EDAC INC. AND SHALL NOT BE REPRODUCED, OR COPIED OR USED AS THE BASIS FOR THE MANUFACTURE OR SALE OF APPARATUS WITHOUT WRITTEN PERMISSION. | SCALE:                            | NTS         | SHEET :          | 2 OF 3 |
|                                                             |                                                                                                                                                                                                  | DRAWING                           | NUMBER      |                  | ISSUE  |
| YOUR CONNECTION TO QUALITY & SERVICE                        |                                                                                                                                                                                                  | 3                                 | 42 Assembly |                  | 1      |