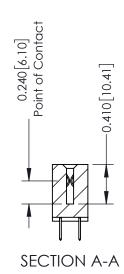

520-P.C. Tail .030x.018(0.76x0.46) - Tail LG=.185(4.70) .100 [2.54] Contact Spacing x .200 [5.08] Row Spacing

342 Assembly

THIS IS A C.A.D. GENERATED DRAWING DO NOT MAKE MANUAL REVISIONS TO MASTER. ISSUE NUMBER

ORIGINAL

1

| 342 / 392 Series Card Edge Connector<br>Contact Bend Detail |                                                                                                                                                                                                  | ACAD REFERENCE NO. 342 ENG MASTER |             |                  |        |
|-------------------------------------------------------------|--------------------------------------------------------------------------------------------------------------------------------------------------------------------------------------------------|-----------------------------------|-------------|------------------|--------|
|                                                             |                                                                                                                                                                                                  | DRAWN:                            | J.LEE       | DATE: OCT. 06/09 |        |
|                                                             |                                                                                                                                                                                                  | CHECKED:                          |             | DATE:            |        |
| TORONTO, ONTARIO                                            | THESE DRAWINGS AND SPECIFICATIONS ARE THE PROPERTY OF EDAC INC. AND SHALL NOT BE REPRODUCED, OR COPIED OR USED AS THE BASIS FOR THE MANUFACTURE OR SALE OF APPARATUS WITHOUT WRITTEN PERMISSION. | SCALE:                            | NTS         | SHEET :          | 2 OF 3 |
|                                                             |                                                                                                                                                                                                  | DRAWING                           | NUMBER      |                  | ISSUE  |
| YOUR CONNECTION TO QUALITY & SERVICE                        |                                                                                                                                                                                                  | 3                                 | 42 Assembly |                  | 1      |