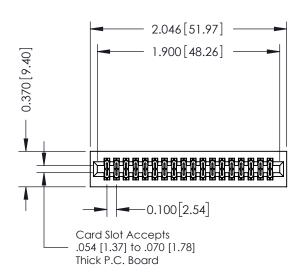

520-P.C. Tail .030x.018(0.76x0.46) - Tail LG=.185(4.70) .100 [2.54] Contact Spacing x .200 [5.08] Row Spacing

## **See Accompanying Pages for:**

- **Contact Bend Details**
- **Mounting Options**

342 / 392 Card Edge Connector Part Number: 392-036-520-201

YOUR CONNECTION TO QUALITY & SERVICE

342 ENG MASTER J.LEE DATE: OCT. 06/09 SHEET 1 OF 3 NTS