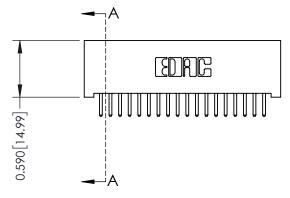

## **See Accompanying Pages for:**

- **Contact Bend Details**
- **Mounting Options**

342 / 392 Card Edge Connector Part Number: 392-036-520-201

YOUR CONNECTION TO QUALITY & SERVICE

342 ENG MASTER J.LEE DATE: OCT. 06/09 SHEET 1 OF 3 NTS

342 Assembly

THIS IS A C.A.D. GENERATED DRAWING DO NOT MAKE MANUAL REVISIONS TO MASTER. ISSUE NUMBER

ORIGINAL

1

| 342 / 392 Series Card Edge Connector<br>Contact Bend Detail |                                                                                                                                                                                                  | ACAD REFERENCE NO. 342 ENG MASTER |             |                  |        |
|-------------------------------------------------------------|--------------------------------------------------------------------------------------------------------------------------------------------------------------------------------------------------|-----------------------------------|-------------|------------------|--------|
|                                                             |                                                                                                                                                                                                  | DRAWN:                            | J.LEE       | DATE: OCT. 06/09 |        |
|                                                             |                                                                                                                                                                                                  | CHECKED:                          |             | DATE:            |        |
| TORONTO, ONTARIO                                            | THESE DRAWINGS AND SPECIFICATIONS ARE THE PROPERTY OF EDAC INC. AND SHALL NOT BE REPRODUCED, OR COPIED OR USED AS THE BASIS FOR THE MANUFACTURE OR SALE OF APPARATUS WITHOUT WRITTEN PERMISSION. | SCALE:                            | NTS         | SHEET :          | 2 OF 3 |
|                                                             |                                                                                                                                                                                                  | DRAWING                           | NUMBER      |                  | ISSUE  |
| YOUR CONNECTION TO QUALITY & SERVICE                        |                                                                                                                                                                                                  | 3                                 | 42 Assembly |                  | 1      |