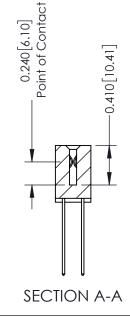

## **Contact Detail**

THIS IS A C.A.D. GENERATED DRAWING 544-Wire Wrap .050x.025(1.27x0.64) - Tail LG=.760(19.30) DO NOT MAKE MANUAL REVISIONS TO MASTER. .100 [2.54] Contact Spacing x .200 [5.08] Row Spacing