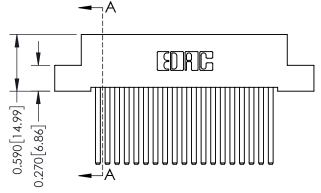

## **Mounting Option**

02-.128 (3.25) Wide Mounting Slots

## **Contact Detail**

THIS IS A C.A.D. GENERATED DRAWING 544-Wire Wrap .050x.025(1.27x0.64) - Tail LG=.760(19.30) DO NOT MAKE MANUAL REVISIONS TO MASTER. .100 [2.54] Contact Spacing x .200 [5.08] Row Spacing





## **See Accompanying Pages for:**

- **Contact Bend Details**
- **Mounting Options**



| 342 / 392 Card Edge Connector |
|-------------------------------|
| Part Number: 392-038-544-202  |

YOUR CONNECTION TO QUALITY & SERVICE

342 ENG MASTER J.LEE DATE: OCT. 06/09 SHEET 1 OF 3

342 Assembly

THIS IS A C.A.D. GENERATED DRAWING DO NOT MAKE MANUAL REVISIONS TO MASTER. ISSUE NUMBER

ORIGINAL

1



| 342 / 392 Series Card Edge           | ACAD REFERENCE NO. 342 ENG MASTER                                 |         |             |          |          |
|--------------------------------------|-------------------------------------------------------------------|---------|-------------|----------|----------|
| Contact Bend Detail                  |