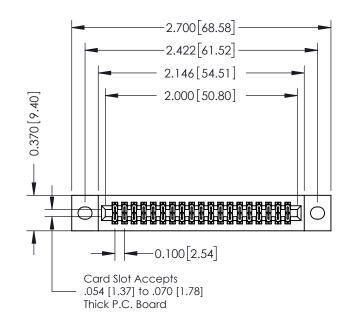

## **See Accompanying Pages for:**

- **Contact Bend Details**
- **Mounting Options**

| 342 / 392 Card Edge Connector |
|-------------------------------|
| Part Number: 392-038-544-202  |

YOUR CONNECTION TO QUALITY & SERVICE