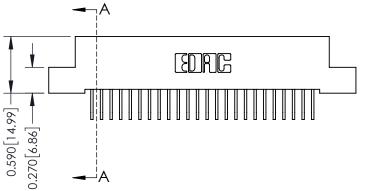

## **Mounting Option**

07-M3-0.5 Metric Threaded Inserts

## **Contact Detail**

558-90 Degree Bend (Code 541 Contacts) .100 [2.54] Contact Spacing x .200 [5.08] Row Spacing





## Point of Confact 0.240[6.10] 0.410[10.41] **SECTION A-A**

## **See Accompanying Pages for:**

- **Contact Bend Details**
- **Mounting Options**

| 342 / 392 Card Edge Connector |
|-------------------------------|
| Part Number: 392-048-558-207  |

YOUR CONNECTION TO QUALITY & SERVICE

342 ENG MASTER DATE: OCT. 06/09 J.LEE NTS SHEET 1 OF 3

342 Assembly

THIS IS A C.A.D. GENERATED DRAWING DO NOT MAKE MANUAL REVISIONS TO MASTER. ISSUE NUMBER

ORIGINAL

1



| 342 / 392 Series Card Edge Connector<br>Contact Bend Detail |                                                                                                                                     | ACAD REFERENCE NO. 342 ENG MASTER |             |          |          |
|-------------------------------------------------------------|-