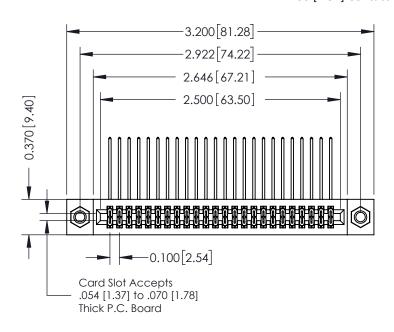

## **See Accompanying Pages for:**

- **Contact Bend Details**
- **Mounting Options**

| 342 / 392 Card Edge Connector |
|-------------------------------|
| Part Number: 392-048-558-207  |

YOUR CONNECTION TO QUALITY & SERVICE