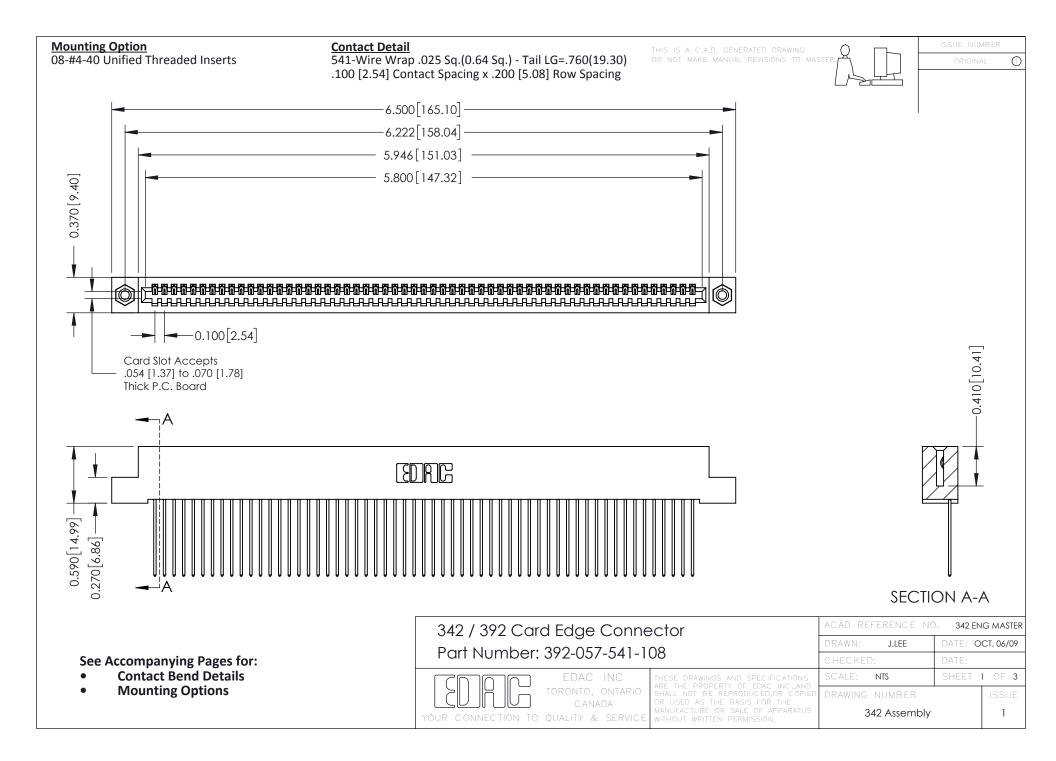

THIS IS A C.A.D. GENERATED DRAWING DO NOT MAKE MANUAL REVISIONS TO MASTER. ISSUE NUMBER

ORIGINAL

1



| 342 / 392 Series Card Edge Connector<br>Contact Bend Detail |                                                                                                                                                                                                  | ACAD REFERENCE NO. 342 ENG MASTER |             |                  |        |
|-------------------------------------------------------------|--------------------------------------------------------------------------------------------------------------------------------------------------------------------------------------------------|-----------------------------------|-------------|------------------|--------|
|