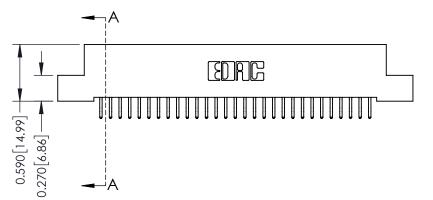

THIS IS A C.A.D. GENERATED DRAWING DO NOT MAKE MANUAL REVISIONS TO MASTER

ISSUE NUMBER

ORIGINAL

1

| 342 / 392 Card Edge Connector<br>Mounting Options |                                                                                                                                             | ACAD REFERENCE NO. 342 ENG MASTER |         |           |  |  |
|---------------------------------------------------|---------------------------------------------------------------------------------------------------------------------------------------------|-----------------------------------|---------|-----------|--|--|
|                                                   |                                                                                                                                             | DRAWN: J.LEE                      | DATE: O | CT. 06/09 |  |  |
|                                                   |                                                                                                                                             | CHECKED:                          | DATE:   |           |  |  |
| EDAC INC                                          | THESE DRAWINGS AND SPECIFICATIONS<br>ARE THE PROPERTY OF EDAC INC.,AND<br>SHALL NOT BE REPRODUCED,OR COPIED<br>OR USED AS THE BASIS FOR THE | SCALE: NTS                        | SHEET : | 3 OF 3    |  |  |
| TORONTO, ONTARIO                                  |                                                                                                                                             | DRAWING NUMBER                    | •       | ISSUE     |  |  |
| YOUR CONNECTION TO QUALITY & SERVICE              | MANUFACTURE OR SALE OF APPARATUS                                                                                                            | 342 Assembly                      |         | 1         |  |  |

## **Mounting Option**

07-M3-0.5 Metric Threaded Inserts