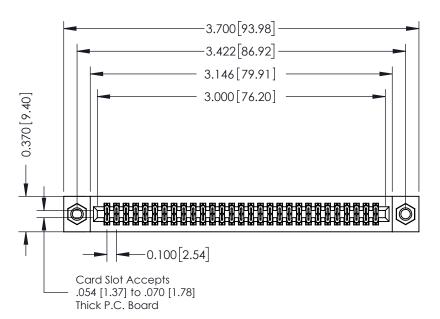

## **See Accompanying Pages for:**

- **Contact Bend Details**
- **Mounting Options**

| 342 / 392 Card Edge Connector |
|-------------------------------|
| Part Number: 392-058-556-207  |

YOUR CONNECTION TO QUALITY & SERVICE