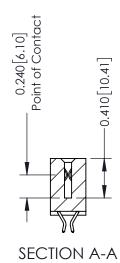

## **Contact Detail**

556-Extender Board Bend (Code 520 Contacts) .100 [2.54] Contact Spacing x .200 [5.08] Row Spacing