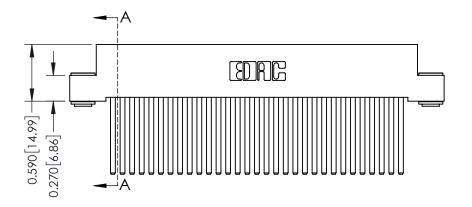

342 ENG MASTER J.LEE DATE: OCT. 06/09 SHEET 1 OF 3

342 Assembly

THIS IS A C.A.D. GENERATED DRAWING DO NOT MAKE MANUAL REVISIONS TO MASTER. ISSUE NUMBER

ORIGINAL

1

| 342 / 392 Series Card Edge Connector<br>Contact Bend Detail |                                                                                                                                                                                                 | ACAD REFERENCE NO. 342 ENG MASTER |             |          |          |
|-------------------------------------------------------------|-------------------------------------------------------------------------------------------------------------------------------------------------------------------------------------------------|-----------------------------------|-------------|----------|----------|
|                                                             |                                                                                                                                                                                                 | DRAWN:                            | J.LEE       | DATE: OC | T. 06/09 |
|                                                             |                                                                                                                                                                                                 | CHECKED:                          |             | DATE:    |          |
| EDAC INC                                                    | THESE DRAWINGS AND SPECIFICATIONS ARE THE PROPERTY OF EDAC INC.,AND SHALL NOT BE REPRODUCED,OR COPIED OR USED AS THE BASIS FOR THE MANUFACTURE OR SALE OF APPARATUS WITHOUT WRITTEN PERMISSION. | SCALE:                            | NTS         | SHEET :  | 2 OF 3   |
| TORONTO, ONTARIO                                            |                                                                                                                                                                                                 | DRAWING                           | NUMBER      |          | ISSUE    |
| YOUR CONNECTION TO QUALITY & SERVICE                        |                                                                                                                                                                                                 | 3                                 | 42 Assembly |          | 1        |