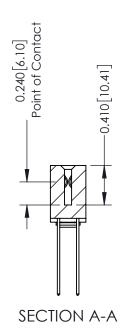

342 ENG MASTER J.LEE DATE: OCT. 06/09 SHEET 1 OF 3

342 Assembly

THIS IS A C.A.D. GENERATED DRAWING DO NOT MAKE MANUAL REVISIONS TO MASTER. ISSUE NUMBER

ORIGINAL

1

| 342 / 392 Series Card Edge Connector<br>Contact Bend Detail |                                                                                                                                                                                                 | ACAD REFERENCE NO. 342 ENG MASTER |             |          |          |
|-------------------------------------------------------------|-------------------------------------------------------------------------------------------------------------------------------------------------------------------------------------------------|-----------------------------------|-------------|----------|----------|
|                                                             |                                                                                                                                                                                                 | DRAWN:                            | J.LEE       | DATE: OC | T. 06/09 |
|                                                             |                                                                                                                                                                                                 | CHECKED:                          |             | DATE:    |          |
| EDAC INC                                                    | THESE DRAWINGS AND SPECIFICATIONS ARE THE PROPERTY OF EDAC INC.,AND SHALL NOT BE REPRODUCED,OR COPIED OR USED AS THE BASIS FOR THE MANUFACTURE OR SALE OF APPARATUS WITHOUT WRITTEN PERMISSION. | SCALE:                            | NTS         | SHEET :  | 2 OF 3   |
| TORONTO, ONTARIO                                            |                                                                                                                                                                                                 | DRAWING                           | NUMBER      |          | ISSUE    |
| YOUR CONNECTION TO QUALITY & SERVICE                        |                                                                                                                                                                                                 | 3                                 | 42 Assembly |          | 1        |