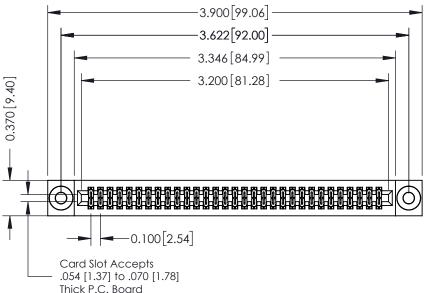

## **See Accompanying Pages for:**

- **Contact Bend Details**
- **Mounting Options**

| 342 / 392 Card Edge Connector |
|-------------------------------|
| Part Number: 392-062-544-203  |

YOUR CONNECTION TO QUALITY & SERVICE

342 ENG MASTER J.LEE DATE: OCT. 06/09 SHEET 1 OF 3

342 Assembly

THIS IS A C.A.D. GENERATED DRAWING DO NOT MAKE MANUAL REVISIONS TO MASTER. ISSUE NUMBER

ORIGINAL

1

| 342 / 392 Series Card Edge Connector<br>Contact Bend Detail |                                                                                                                                                                                                 | ACAD REFERENCE NO. 342 ENG MASTER |             |          |          |
|-------------------------------------------------------------|-------------------------------------------------------------------------------------------------------------------------------------------------------------------------------------------------|-----------------------------------|-------------|----------|----------|
|                                                             |                                                                                                                                                                                                 | DRAWN:                            | J.LEE       | DATE: OC | T. 06/09 |
|                                                             |                                                                                                                                                                                                 | CHECKED:                          |             | DATE:    |          |
| EDAC INC                                                    | THESE DRAWINGS AND SPECIFICATIONS ARE THE PROPERTY OF EDAC INC.,AND SHALL NOT BE REPRODUCED,OR COPIED OR USED AS THE BASIS FOR THE MANUFACTURE OR SALE OF APPARATUS WITHOUT WRITTEN PERMISSION. | SCALE:                            | NTS         | SHEET :  | 2 OF 3   |
| TORONTO, ONTARIO                                            |                                                                                                                                                                                                 | DRAWING                           | NUMBER      |          | ISSUE    |
| YOUR CONNECTION TO QUALITY & SERVICE                        |                                                                                                                                                                                                 | 3                                 | 42 Assembly |          | 1        |