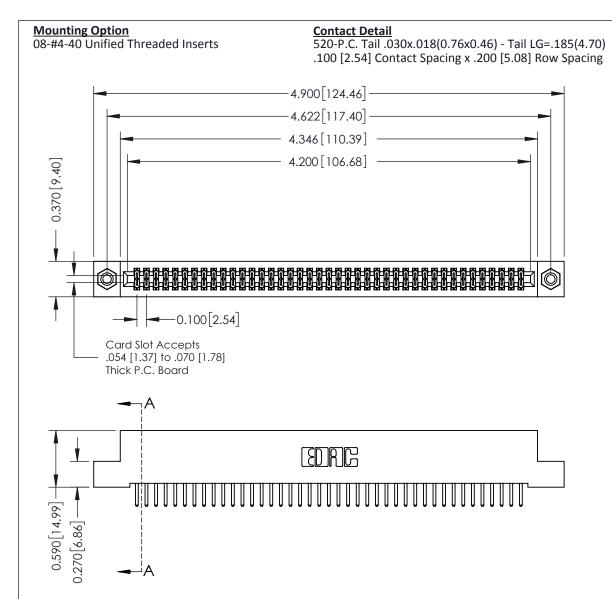

THIS IS A C.A.D. GENERATED DRAWING DO NOT MAKE MANUAL REVISIONS TO MASTER

ISSUE NUMBER

ORIGINAL

1

| 342 / 392 Card Edge Connector<br>Mounting Options |                                                                                                                                                                                                 | ACAD REFERENCE NO. 342 ENG MASTER |                         |        |  |  |
|---------------------------------------------------|-------------------------------------------------------------------------------------------------------------------------------------------------------------------------------------------------|-----------------------------------|-------------------------|--------|--|--|
|                                                   |                                                                                                                                                                                                 | DRAWN: J.LEE                      | DATE: <b>OCT. 06/09</b> |        |  |  |
|                                                   |                                                                                                                                                                                                 | CHECKED:                          | DATE:                   |        |  |  |
| TORONTO, ONTARIO                                  | THESE DRAWINGS AND SPECIFICATIONS ARE THE PROPERTY OF EDAC INC.,AND SHALL NOT BE REPRODUCED,OR COPIED OR USED AS THE BASIS FOR THE MANUFACTURE OR SALE OF APPARATUS WITHOUT WRITTEN PERMISSION. | SCALE: NTS                        | SHEET :                 | 3 OF 3 |  |  |
|                                                   |                                                                                                                                                                                                 | DRAWING NUMBER                    | •                       | ISSUE  |  |  |
| YOUR CONNECTION TO QUALITY & SERVICE              |                                                                                                                                                                                                 | 342 Assembly                      |                         | 1      |  |  |