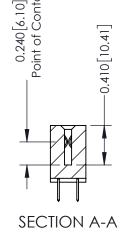

342 Assembly

THIS IS A C.A.D. GENERATED DRAWING DO NOT MAKE MANUAL REVISIONS TO MASTER. ISSUE NUMBER

ORIGINAL

1

| 342 / 392 Series Card Edge Connector<br>Contact Bend Detail |                                                                                                                                                                                                  | ACAD REFERENCE NO. 342 ENG MASTER |             |                  |        |
|-------------------------------------------------------------|--------------------------------------------------------------------------------------------------------------------------------------------------------------------------------------------------|-----------------------------------|-------------|------------------|--------|
|                                                             |                                                                                                                                                                                                  | DRAWN:                            | J.LEE       | DATE: OCT. 06/09 |        |
|                                                             |                                                                                                                                                                                                  | CHECKED:                          |             | DATE:            |        |
| TORONTO, ONTARIO                                            | THESE DRAWINGS AND SPECIFICATIONS ARE THE PROPERTY OF EDAC INC. AND SHALL NOT BE REPRODUCED, OR COPIED OR USED AS THE BASIS FOR THE MANUFACTURE OR SALE OF APPARATUS WITHOUT WRITTEN PERMISSION. | SCALE:                            | NTS         | SHEET :          | 2 OF 3 |
|                                                             |                                                                                                                                                                                                  | DRAWING                           | NUMBER      |                  | ISSUE  |
| YOUR CONNECTION TO QUALITY & SERVICE                        |                                                                                                                                                                                                  | 3                                 | 42 Assembly |                  | 1      |