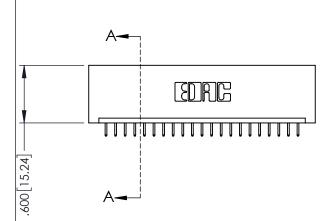

ACAD REFERENCE NO. 345-ENG-MASTER

INSULATOR MATERIAL: THERMOPLASTIC PBT BLACK, UL 94V-0

CONTACT MATERIAL; COPPER TIN ALLOY CONTACT PLATING: GOLD ON THE MATING AREA, TIN PLATING ON THE CONTACT TAILS, NICKEL UNDERPLATE