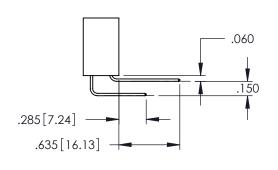

<u>Contact Dimensions:</u>
525-P.C. Tail .018 Sq.(0.46 Sq.) - Tail LG=.150(3.81)
.100 (2.54) Contact Spacing x .200 (5.08) Row Spacing

345/395 SERIES CARD EDGE CONNECTOR PART NUMBER: 395-021-525-101

YOUR CONNECTION TO QUALITY & SERVICE