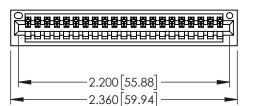

<u>Contact Dimensions:</u>
525-P.C. Tail .018 Sq.(0.46 Sq.) - Tail LG=.150(3.81)
.100 (2.54) Contact Spacing x .200 (5.08) Row Spacing

345/395 SERIES CARD EDGE CONNECTOR PART NUMBER: 395-021-525-101

YOUR CONNECTION TO QUALITY & SERVICE