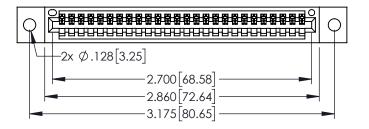

<u>Contact Dimensions:</u>
525-P.C. Tail .018 Sq.(0.46 Sq.) - Tail LG=.150(3.81)
.100 (2.54) Contact Spacing x .200 (5.08) Row Spacing

..330[8.38] CARD SLOT .160[4.06] POINT OF CONTACT

1

**SECTION A-A** 

- INSULATOR MATERIAL: THERMOPLASTIC PBT BLACK, UL 94V-0
- CONTACT MATERIAL; COPPER TIN ALLOY CONTACT PLATING: GOLD ON THE MATING AREA, TIN PLATING ON THE CONTACT TAILS, NICKEL UNDERPLATE

| 345/395 SERIES CARD EDGE CONNECTOR |
|------------------------------------|
| PART NUMBER: 395-026-525-102       |