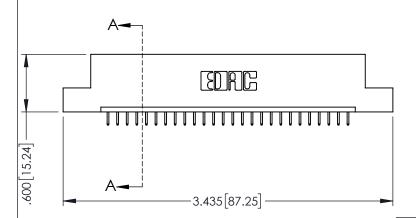

<u>Contact Dimensions:</u>
525-P.C. Tail .018 Sq.(0.46 Sq.) - Tail LG=.150(3.81)
.100 (2.54) Contact Spacing x .200 (5.08) Row Spacing

..330[8.38] CARD SLOT .160[4.06] POINT OF CONTACT

1

**SECTION A-A** 

- INSULATOR MATERIAL: THERMOPLASTIC PBT BLACK, UL 94V-0
- CONTACT MATERIAL; COPPER TIN ALLOY CONTACT PLATING: GOLD ON THE MATING AREA, TIN PLATING ON THE CONTACT TAILS, NICKEL UNDERPLATE

| 345/395 SERIES CARD EDGE CONNECTOR |
|------------------------------------|
| PART NUMBER: 395-026-525-102       |