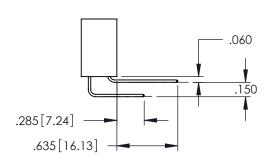

<u>Contact Dimensions:</u>
525-P.C. Tail .018 Sq.(0.46 Sq.) - Tail LG=.150(3.81)
.100 (2.54) Contact Spacing x .200 (5.08) Row Spacing

1

..330[8.38] CARD SLOT .160[4.06] POINT OF CONTACT **SECTION A-A** 