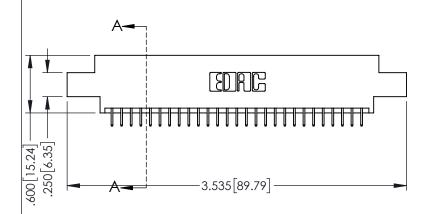

.107 [2.72] .082 [2.08] .157 [4] .232 [5.89] .125(3.18) to .210(5.33) .125(3.18) to .210(5.33) Outside Tails Outside Tails .045(1.14) to .060(1.52) .045(1.14) to .060(1.52) Between Tails Between Tails **Contact Code 555 Contact Code 556** 

**Contact Code 558** 

**Contact Code 559** 

Contact Code 560

INSULATOR MATERIAL: THERMOPLASTIC POLYESTER, UL 94V-0 DAP MATERIAL AVAILABLE UPON REQUEST

CONTACT MATERIAL; COPPER ALLOY CONTACT PLATING: GOLD ON THE MATING AREA, TIN PLATING ON THE CONTACT TAILS, NICKEL UNDERPLATE

345/395 SERIES CARD EDGE CONNECTOR CONTACT CODE 555,556,558,559,560 DIMENSIONS

YOUR CONNECTION TO QUALITY & SERVICE

|   | ACAD REFERENCE NO   | . 345-ENG-MASTER |
|---|---------------------|------------------|
|   | DRAWN: R.STA.MONICA | DATE:MAY.16/2017 |
|   | CHECKED:            | DATE:            |
|   | SCALE: 1:1          | SHEET 2 OF 2     |
| D | DRAWING NUMBER      | ISSUE            |