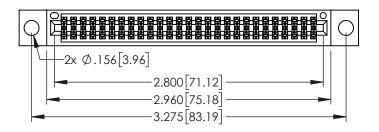

<u>Contact Dimensions:</u>
525-P.C. Tail .018 Sq.(0.46 Sq.) - Tail LG=.150(3.81)
.100 (2.54) Contact Spacing x .200 (5.08) Row Spacing

1

..330[8.38] CARD SLOT .160[4.06] POINT OF CONTACT **SECTION A-A** 

- INSULATOR MATERIAL: THERMOPLASTIC PBT BLACK, UL 94V-0
- CONTACT MATERIAL; COPPER TIN ALLOY CONTACT PLATING: GOLD ON THE MATING AREA, TIN PLATING ON THE CONTACT TAILS, NICKEL UNDERPLATE

| 345/395 SERIES CARD EDGE CONNECTOR |
|------------------------------------|
| PART NUMBER: 395-054-525-804       |

| ACAD REFERENCE NO. 345-ENG-MASTER   |         |           |  |  |
|-------------------------------------|---------|-----------|--|--|
| DRAWN: R.STA.MONICA DATE:MAY.16/201 |         | Y.16/2017 |  |  |
| CHECKED:                            | DATE:   |           |  |  |
| SCALE: 1:1                          | SHEET ' | OF 2      |  |  |
| DRAWING NUMBER                      |         | ISSUE     |  |  |
| 345-ENG-MASTER                      |         | 1         |  |  |