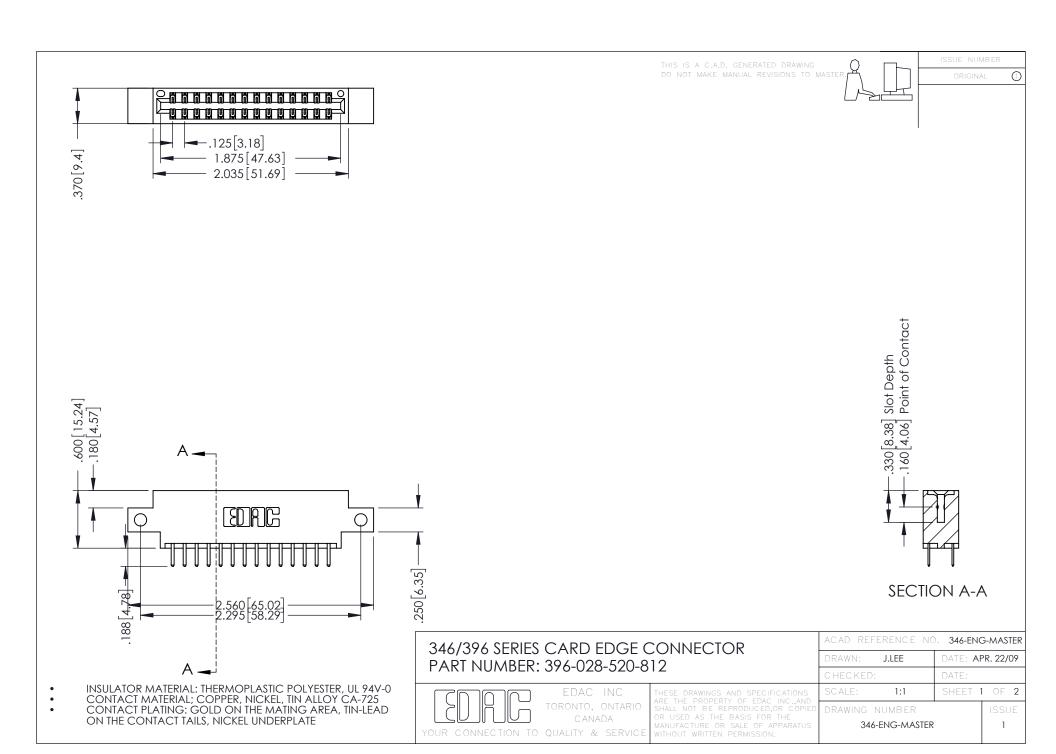

**Contact Code 555** 

**Contact Code 556** 

INSULATOR MATERIAL: THERMOPLASTIC POLYESTER, UL 94V-0 CONTACT MATERIAL; COPPER, NICKEL, TIN ALLOY CA-725 CONTACT PLATING: GOLD ON THE MATING AREA, TIN-LEAD

ON THE CONTACT TAILS, NICKEL UNDERPLATE