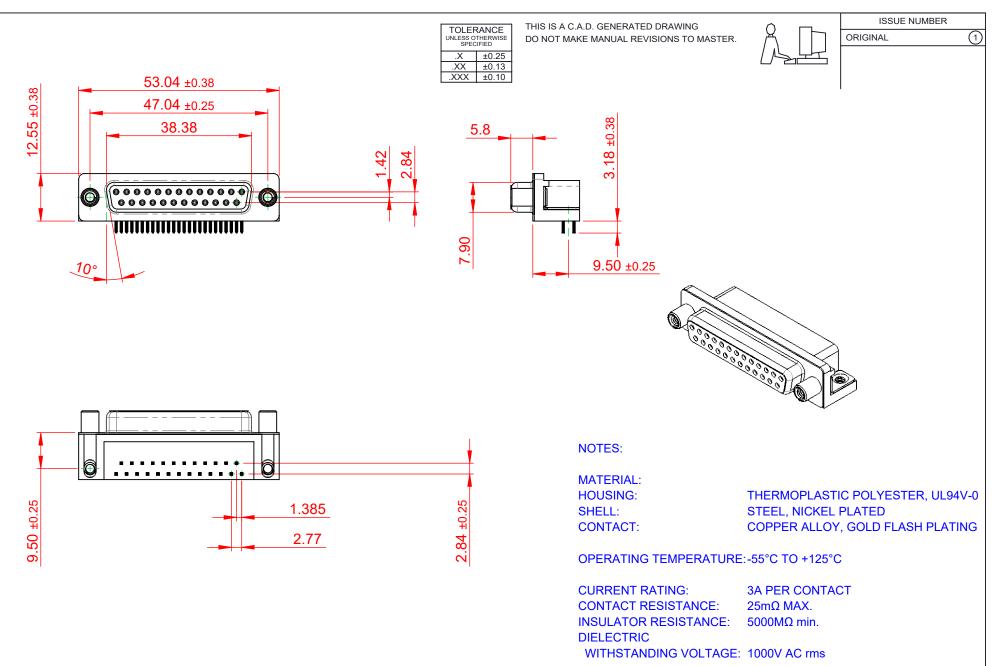

| 622 SERIES D-SUB CONNECTOR                                                     |                                                                                                                                                                                                                | SW REFERENCE NO.: 622 ASSEMBLY |                  |       |
|--------------------------------------------------------------------------------|----------------------------------------------------------------------------------------------------------------------------------------------------------------------------------------------------------------|--------------------------------|------------------|-------|
|                                                                                |                                                                                                                                                                                                                | DRAWN: C.B                     | DATE: AUG. 01/20 | )18   |
|                                                                                |                                                                                                                                                                                                                | CHECKED:                       | DATE:            |       |
| EDAG INC<br>TORONTO, ONTARIO<br>CANADA<br>YOUR CONNECTION TO QUALITY & SERVICE | THESE DRAWINGS AND SPECIFICATIONS<br>ARE THE PROPERTY OF EDAC INC.,AND<br>SHALL NOT BE REPRODUCED,OR COPIED<br>OR USED AS THE BASIS FOR THE<br>MANUFACTURE OR SALE OF APPARATUS<br>WITHOUT WRITTEN PERMISSION. | SCALE: (IN C.A.D. 1:1)         | SHEET 1 OF       | 1     |
|                                                                                |                                                                                                                                                                                                                | DRAWING NUMBER: 622-025-2      | 260-530          | ISSUE |
|                                                                                |                                                                                                                                                                                                                | PART NUMBER: 622-025-2         | 260-530          | 1     |