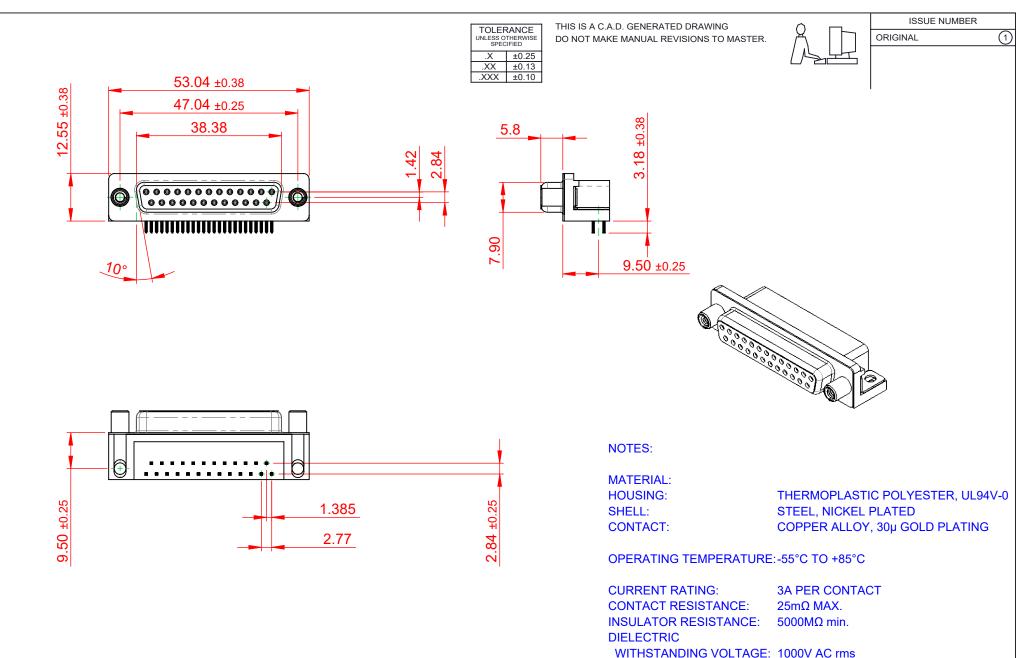

| <b>F</b> #HS |
|--------------|
| COMPLIANT    |

THIS SERIES FULLY CONFORMS TO THE EUROPEAN UNION DIRECTIVES 2011/65/EU FOR RoHS COMPLIANCY.

|                                      |                                                                      | SW REFERENCE NO.: 622 ASSEMBLY  |            |       |
|--------------------------------------|----------------------------------------------------------------------|---------------------------------|------------|-------|
| 622 SERIES D-SUB (                   | DRAWN: C.B                                                           | DATE: AUG. 01/2018              |            |       |
|                                      |                                                                      | CHECKED:                        | DATE:      |       |
| EDAC INC                             | THESE DRAWINGS AND SPECIFICATIONS<br>ARE THE PROPERTY OF EDAC INCAND | SCALE: (IN C.A.D. 1:1)          | SHEET 1 OF | 1     |
| TORONTO, ONTARIO<br>CANADA           | SHALL NOT BE REPRODUCED, OR COPIED OR USED AS THE BASIS FOR THE      | DRAWING NUMBER: 622-025-668-010 |            | ISSUE |
| YOUR CONNECTION TO QUALITY & SERVICE | MANUFACTURE OR SALE OF APPARATUS<br>WITHOUT WRITTEN PERMISSION.      | PART NUMBER: 622-025            | -668-010   | 1     |