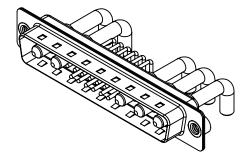

|                | COMBINATION D-SUB |                                                                                                                                       | SW REFERENCE NO.: 629 COMBO ASS |                   | COMBO ASSEMBLY |  |
|----------------|-------------------|---------------------------------------------------------------------------------------------------------------------------------------|---------------------------------|-------------------|----------------|--|
|                |                   |                                                                                                                                       | DRAWN: C.B                      | DATE: JAN. 01/201 | 19             |  |
|                |                   |                                                                                                                                       | CHECKED:                        | DATE:             |                |  |
| S TO           | EDAC INC          | THESE DRAWINGS AND SPECIFICATIONS<br>ARE THE PROPERTY OF EDAC INC. AND                                                                | SCALE: (IN C.A.D. 1:1)          | SHEET 1 OF        | 2              |  |
| TIVES<br>ANCY. |                   | SHALL NOT BE REPRODUCED, OR COPIED<br>OR USED AS THE BASIS FOR THE<br>MANUFACTURE OR SALE OF APPARATUS<br>WITHOUT WRITTEN PERMISSION. | DRAWING NUMBER: 629-17W5650-4NA |                   | ISSUE          |  |
|                |                   |                                                                                                                                       | PART NUMBER: 629-17W            | 5650-4NA          | 1              |  |