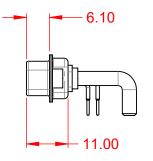

|                | COMBINATION D-SUB |                                                                                                                                       | SW REFERENCE NO.: 629 COMBO ASS |                   | COMBO ASSEMBLY |  |
|----------------|-------------------|---------------------------------------------------------------------------------------------------------------------------------------|---------------------------------|-------------------|----------------|--|
|                |                   |                                                                                                                                       | DRAWN: C.B                      | DATE: JAN. 01/201 | 19             |  |
|                |                   |                                                                                                                                       | CHECKED:                        | DATE:             |                |  |
| S TO           | EDAC INC          | THESE DRAWINGS AND SPECIFICATIONS<br>ARE THE PROPERTY OF EDAC INC. AND                                                                | SCALE: (IN C.A.D. 1:1)          | SHEET 1 OF        | 2              |  |
| TIVES<br>ANCY. |                   | SHALL NOT BE REPRODUCED, OR COPIED<br>OR USED AS THE BASIS FOR THE<br>MANUFACTURE OR SALE OF APPARATUS<br>WITHOUT WRITTEN PERMISSION. | DRAWING NUMBER: 629-17W5650-4NA |                   | ISSUE          |  |
|                |                   |                                                                                                                                       | PART NUMBER: 629-17W            | 5650-4NA          | 1              |  |