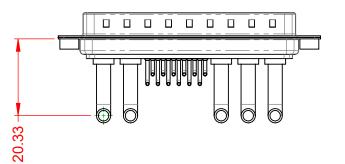

|                | COMBINATION D-SUB |                                                                                                                                       | SW REFERENCE NO.: 629 COMBO ASS |                   | COMBO ASSEMBLY |  |
|----------------|-------------------|---------------------------------------------------------------------------------------------------------------------------------------|---------------------------------|-------------------|----------------|--|
|                |                   |                                                                                                                                       | DRAWN: C.B                      | DATE: JAN. 01/201 | 19             |  |
|                |                   |                                                                                                                                       | CHECKED:                        | DATE:             |                |  |
| S TO           | EDAC INC          | THESE DRAWINGS AND SPECIFICATIONS<br>ARE THE PROPERTY OF EDAC INC. AND                                                                | SCALE: (IN C.A.D. 1:1)          | SHEET 1 OF        | 2              |  |
| TIVES<br>ANCY. |                   | SHALL NOT BE REPRODUCED, OR COPIED<br>OR USED AS THE BASIS FOR THE<br>MANUFACTURE OR SALE OF APPARATUS<br>WITHOUT WRITTEN PERMISSION. | DRAWING NUMBER: 629-17W5650-4NA |                   | ISSUE          |  |
|                |                   |                                                                                                                                       | PART NUMBER: 629-17W            | 5650-4NA          | 1              |  |