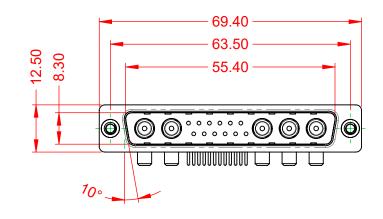

|                | COMBINATION D-SUB |                                                                                                                                       | SW REFERENCE NO.: 629 COMBO ASS |                   | COMBO ASSEMBLY |  |
|----------------|-------------------|---------------------------------------------------------------------------------------------------------------------------------------|---------------------------------|-------------------|----------------|--|
|                |                   |                                                                                                                                       | DRAWN: C.B                      | DATE: JAN. 01/201 | 19             |  |
|                |                   |                                                                                                                                       | CHECKED:                        | DATE:             |                |  |
| S TO           | EDAC INC          | THESE DRAWINGS AND SPECIFICATIONS<br>ARE THE PROPERTY OF EDAC INC. AND                                                                | SCALE: (IN C.A.D. 1:1)          | SHEET 1 OF        | 2              |  |
| TIVES<br>ANCY. |                   | SHALL NOT BE REPRODUCED, OR COPIED<br>OR USED AS THE BASIS FOR THE<br>MANUFACTURE OR SALE OF APPARATUS<br>WITHOUT WRITTEN PERMISSION. | DRAWING NUMBER: 629-17W5650-4NA |                   | ISSUE          |  |
|                |                   |                                                                                                                                       | PART NUMBER: 629-17W            | 5650-4NA          | 1              |  |