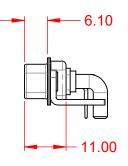

DIELECTRIC WITHSTANDING VOLTAGE:

1000V AC rms

|   |                                                                                 |                                                                                                                                            |          | SW REFERENCE NO.: 629 COMBO ASSEMBLY |            |                 |     |
|---|---------------------------------------------------------------------------------|--------------------------------------------------------------------------------------------------------------------------------------------|----------|--------------------------------------|------------|-----------------|-----|
|   |                                                                                 | COMBINATION D-SUB                                                                                                                          |          | DRAWN:                               | C.B        | DATE: JAN. 01/2 | )19 |
|   |                                                                                 |                                                                                                                                            | CHECKED  |                                      | ):         | DATE:           |     |
|   | EDAC INC<br>TORONTO, ONTARIO<br>CANADA<br>VOLD CONNECTION TO OLIVITY & STEPLICE | ARE THE PROPERTY OF EDAC INC.,AND<br>SHALL NOT BE REPRODUCED,OR COPIED<br>OR USED AS THE BASIS FOR THE<br>MANUFACTURE OR SALE OF APPARATUS | SCALE:   | (IN C.A.D. 1:1)                      | SHEET 1 OF | 2               |     |
|   |                                                                                 |                                                                                                                                            | DRAWING  | NUMBER: 629-21W                      | /4240-4T4  | ISSUE           |     |
| Y |                                                                                 |                                                                                                                                            | PART NUM | MBER: 629-21W                        | /4240-4T4  | 1               |     |