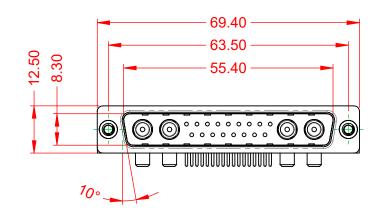

DIELECTRIC WITHSTANDING VOLTAGE:

1000V AC rms

|   |                                                                                 |                                                                                                                                            |          | SW REFERENCE NO.: 629 COMBO ASSEMBLY |            |                 |     |
|---|---------------------------------------------------------------------------------|--------------------------------------------------------------------------------------------------------------------------------------------|----------|--------------------------------------|------------|-----------------|-----|
|   |                                                                                 | COMBINATION D-SUB                                                                                                                          |          | DRAWN:                               | C.B        | DATE: JAN. 01/2 | )19 |
|   |                                                                                 |                                                                                                                                            | CHECKED  |                                      | ):         | DATE:           |     |
|   | EDAC INC<br>TORONTO, ONTARIO<br>CANADA<br>VOLD CONNECTION TO OLIVITY & STEPLICE | ARE THE PROPERTY OF EDAC INC.,AND<br>SHALL NOT BE REPRODUCED,OR COPIED<br>OR USED AS THE BASIS FOR THE<br>MANUFACTURE OR SALE OF APPARATUS | SCALE:   | (IN C.A.D. 1:1)                      | SHEET 1 OF | 2               |     |
|   |                                                                                 |                                                                                                                                            | DRAWING  | NUMBER: 629-21W                      | /4240-4T4  | ISSUE           |     |
| Y |                                                                                 |                                                                                                                                            | PART NUM | MBER: 629-21W                        | /4240-4T4  | 1               |     |