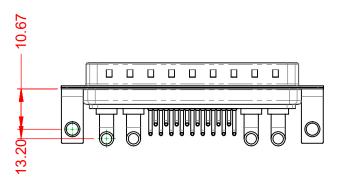

DIELECTRIC WITHSTANDING VOLTAGE:

1000V AC rms

|   |                                                                                 |                                                                                                                                            |          | SW REFERENCE NO.: 629 COMBO ASSEMBLY |            |                 |     |
|---|---------------------------------------------------------------------------------|--------------------------------------------------------------------------------------------------------------------------------------------|----------|--------------------------------------|------------|-----------------|-----|
|   |                                                                                 | COMBINATION D-SUB                                                                                                                          |          | DRAWN:                               | C.B        | DATE: JAN. 01/2 | )19 |
|   |                                                                                 |                                                                                                                                            | CHECKED  |                                      | ):         | DATE:           |     |
|   | EDAC INC<br>TORONTO, ONTARIO<br>CANADA<br>VOLD CONNECTION TO OLIVITY & STEPLICE | ARE THE PROPERTY OF EDAC INC.,AND<br>SHALL NOT BE REPRODUCED,OR COPIED<br>OR USED AS THE BASIS FOR THE<br>MANUFACTURE OR SALE OF APPARATUS | SCALE:   | (IN C.A.D. 1:1)                      | SHEET 1 OF | 2               |     |
|   |                                                                                 |                                                                                                                                            | DRAWING  | NUMBER: 629-21W                      | /4240-4T4  | ISSUE           |     |
| Y |                                                                                 |                                                                                                                                            | PART NUM | MBER: 629-21W                        | /4240-4T4  | 1               |     |