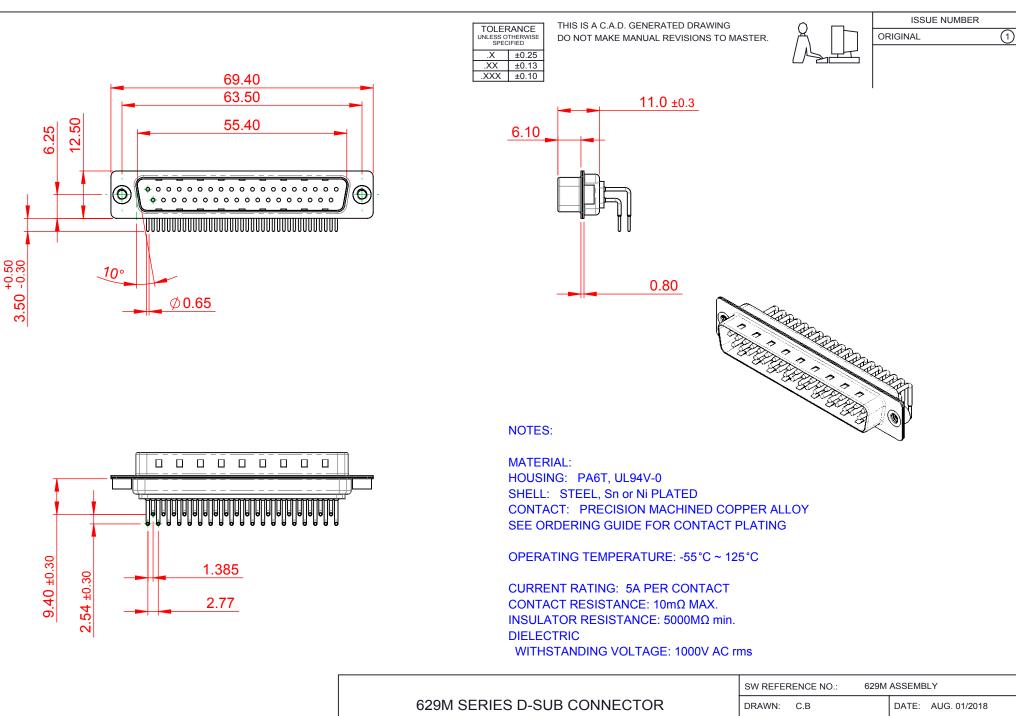

COMPLIANT

THIS SERIES FULLY CONFORMS TO THE EUROPEAN UNION DIRECTIVES 2011/65/EU FOR RoHS COMPLIANCY.

EDAC INC TORONTO, ONTARIO CANADA

THESE DRAWINGS AND SPECIFICATIONS ARE THE PROPERTY OF EDAC INC. AND SHALL NOT BE REPRODUCED, OR COPIED OR USED AS THE BASIS FOR THE MANUFACTURE OR SALE OF APPARATUS WITHOUT WRITTEN PERMISSION.

| SW REFERENCE NO.: 629M ASSEMBLY |                            |   |
|---------------------------------|----------------------------|---|
| DRAWN: C.B                      | DATE: AUG. 01/2018         |   |
| CHECKED:                        | DATE:                      |   |
| SCALE: 1:1                      | SHEET 1 OF 1               |   |
| DRAWING NUMBER: 629-M37-        | NG NUMBER: 629-M37-340-GN2 |   |
| PART NUMBER: 629-M37-340-GN2    |                            | 1 |