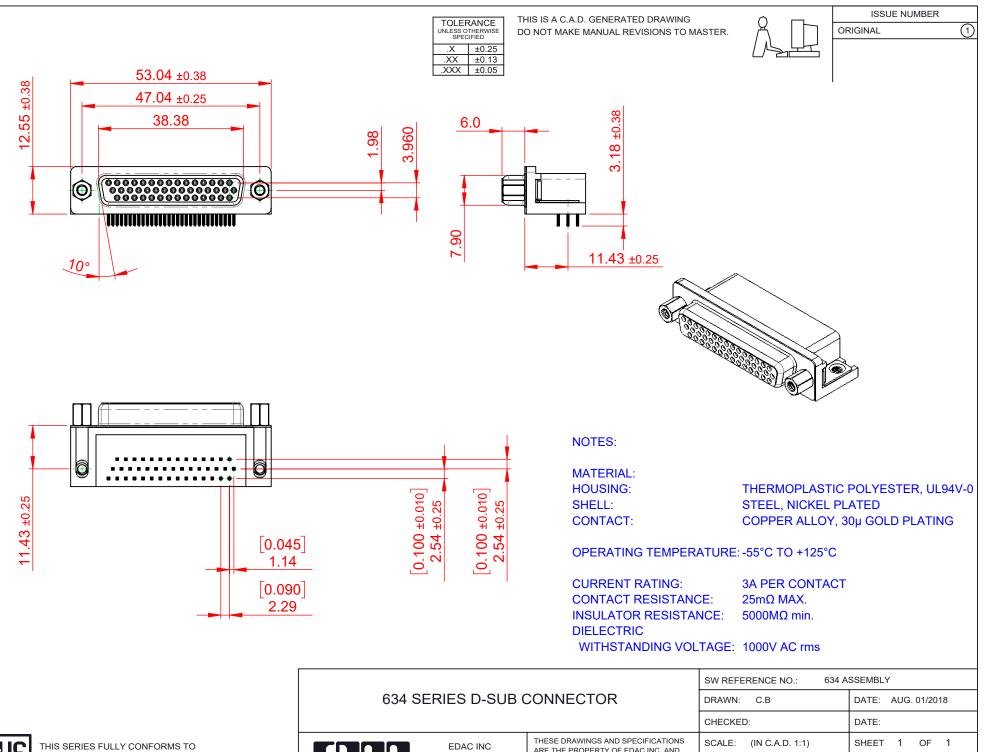

J THE EUROPEAN UNION DIRECTIVES 2011/65/EU FOR RoHS COMPLIANCY. COMPLIANT

|  | 634 SERIES D-SUB (                     | DRAWN: C.B                                                                                                                                                                                                     |                           | DATE: AUG. 01/2018 |        |      |       |
|--|----------------------------------------|----------------------------------------------------------------------------------------------------------------------------------------------------------------------------------------------------------------|---------------------------|--------------------|--------|------|-------|
|  |                                        |                                                                                                                                                                                                                | CHECKED:                  |                    | DATE:  |      |       |
|  | EDAC INC<br>TORONTO, ONTARIO<br>CANADA | THESE DRAWINGS AND SPECIFICATIONS<br>ARE THE PROPERTY OF EDAC INC.,AND<br>SHALL NOT BE REPRODUCED,OR COPIED<br>OR USED AS THE BASIS FOR THE<br>MANUFACTURE OR SALE OF APPARATUS<br>WITHOUT WRITTEN PERMISSION. | SCALE: (IN C.A.D. 1:1)    |                    | SHEET  | 1 OF | 1     |
|  |                                        |                                                                                                                                                                                                                | DRAWING NUMBER: 634-044-6 |                    | 63-553 |      | ISSUE |
|  | YOUR CONNECTION TO QUALITY & SERVICE   |                                                                                                                                                                                                                | PART NUMBER: 634          | -044-6             | 63-553 |      | 1     |