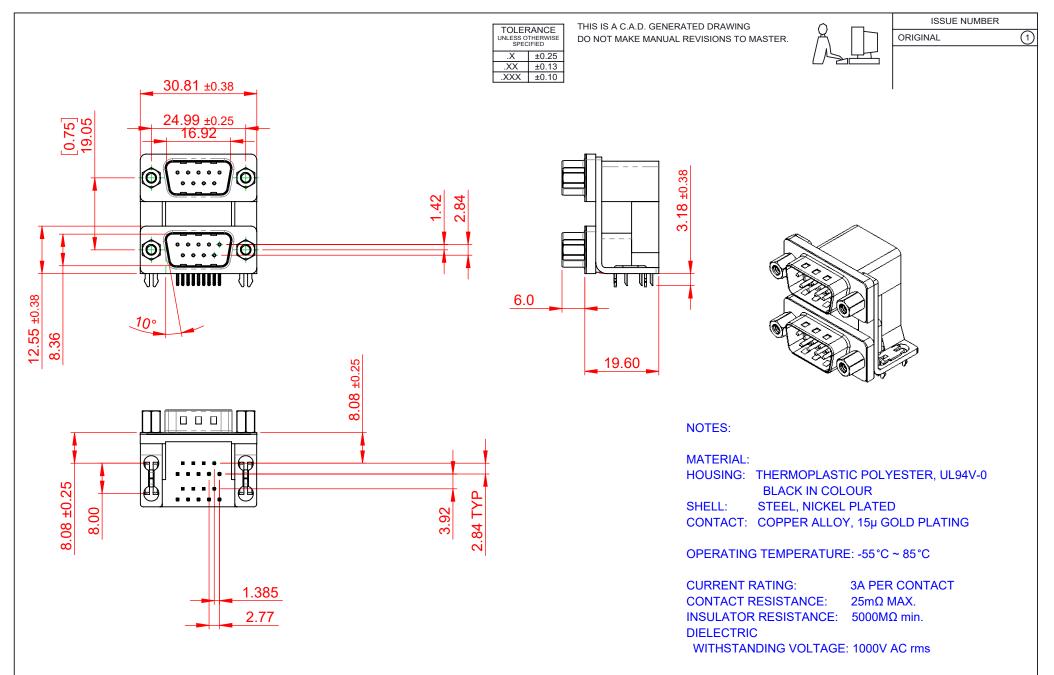

|             |                                      |                                                                                                                                       | SW REFERENCE NO.: 661 ASSEMBLY  |                    |       |       |   |
|-------------|--------------------------------------|---------------------------------------------------------------------------------------------------------------------------------------|---------------------------------|--------------------|-------|-------|---|
|             | 661 SERIES D-SUB (                   | DRAWN: C.B                                                                                                                            |                                 | DATE: AUG. 01/2018 |       | 18    |   |
|             |                                      |                                                                                                                                       | CHECKED:                        |                    | DATE: |       |   |
| ТО          | EDAC INC                             | THESE DRAWINGS AND SPECIFICATIONS<br>ARE THE PROPERTY OF EDAC INC. AND                                                                | SCALE: 1:1                      | SHE                | ET 1  | OF    | 1 |
| VES<br>NCY. | YOUR CONNECTION TO QUALITY & SERVICE | SHALL NOT BE REPRODUCED, OR COPIED<br>OR USED AS THE BASIS FOR THE<br>MANUFACTURE OR SALE OF APPARATUS<br>WITHOUT WRITTEN PERMISSION. | DRAWING NUMBER: 661-009-364-036 |                    |       | ISSUE |   |
|             |                                      |                                                                                                                                       | PART NUMBER: 6                  | 61-009-364-0       | 36    |       | 1 |

COMPLIANT THIS SE THE EU 2011/65

THIS SERIES FULLY CONFORMS TO THE EUROPEAN UNION DIRECTIVES 2011/65/EU FOR R₀HS COMPLIANCY.