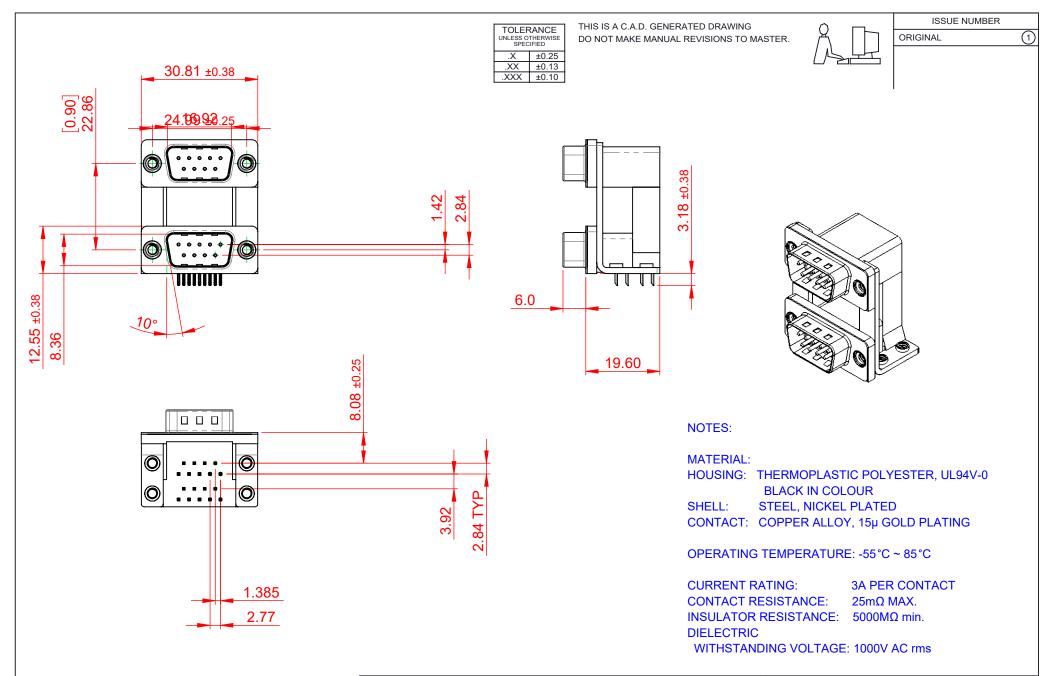

|           | 661 SERIES D-SUB CONNECTOR           |                                                                                                                                       | SW REFERENCE NO.: 661 ASSEMBLY  |                  |       |
|-----------|--------------------------------------|---------------------------------------------------------------------------------------------------------------------------------------|---------------------------------|------------------|-------|
|           |                                      |                                                                                                                                       | DRAWN: C.B                      | DATE: AUG. 01/20 | )18   |
|           |                                      |                                                                                                                                       | CHECKED:                        | DATE:            |       |
| )         | EDAC INC                             | THESE DRAWINGS AND SPECIFICATIONS<br>ARE THE PROPERTY OF EDAC INC.,AND                                                                | SCALE: 1:1                      | SHEET 1 OF       | 1     |
| ES<br>EY. | TORONTO, ONTARIO<br>CANADA           | SHALL NOT BE REPRODUCED, OR COPIED<br>OR USED AS THE BASIS FOR THE<br>MANUFACTURE OR SALE OF APPARATUS<br>WITHOUT WRITTEN PERMISSION. | DRAWING NUMBER: 661-009-364-058 |                  | ISSUE |
|           | YOUR CONNECTION TO QUALITY & SERVICE |                                                                                                                                       | PART NUMBER: 661-009-           | 364-058          | 1     |

THIS SERIES FULLY CONFORMS TO THE EUROPEAN UNION DIRECTIVES 2011/65/EU FOR R₀HS COMPLIANCY.