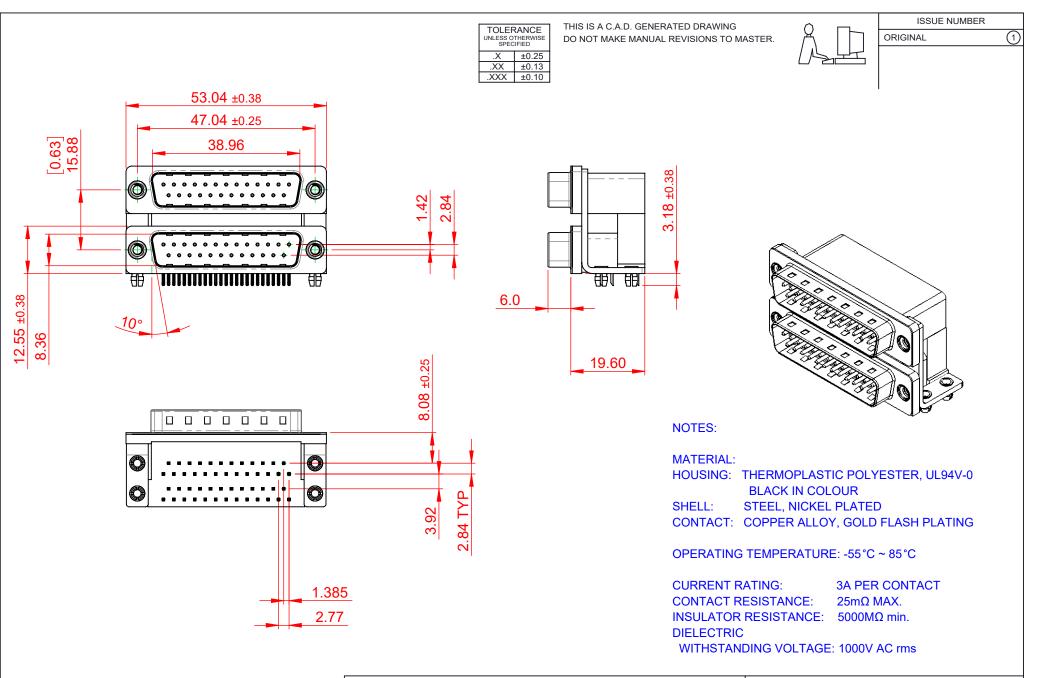

|                          | 661 SERIES D-SUB CONNECTOR           |                                                                                                                                       | SW REFERENCE NO.: 661 ASSEMBLY |                  |       |
|--------------------------|--------------------------------------|---------------------------------------------------------------------------------------------------------------------------------------|--------------------------------|------------------|-------|
|                          |                                      |                                                                                                                                       | DRAWN: C.B                     | DATE: AUG. 01/20 | 018   |
|                          |                                      |                                                                                                                                       | CHECKED:                       | DATE:            |       |
| NFORMS TO                | EDAC INC                             | THESE DRAWINGS AND SPECIFICATIONS<br>ARE THE PROPERTY OF EDAC INCAND                                                                  | SCALE: 1:1                     | SHEET 1 OF       | 1     |
| DIRECTIVES<br>OMPLIANCY. | YOUR CONNECTION TO QUALITY & SERVICE | SHALL NOT BE REPRODUCED, OR COPIED<br>OR USED AS THE BASIS FOR THE<br>MANUFACTURE OR SALE OF APPARATUS<br>WITHOUT WRITTEN PERMISSION. | DRAWING NUMBER: 661            | -025-264-042     | ISSUE |
|                          |                                      |                                                                                                                                       | PART NUMBER: 661               | -025-264-042     | 1     |