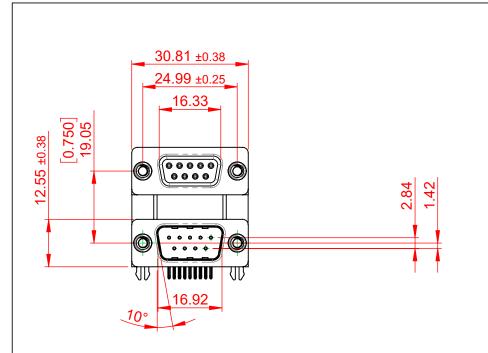

**ISSUE NUMBER** 

ORIGINAL

(1)

8.08 ±0.25 3.92 2.84 84 , B Ħ ⊕ ጣ 8.00 1.385 2.77

COMPLIANT

## NOTES:

MATERIAL:

THIS IS A C.A.D. GENERATED DRAWING

DO NOT MAKE MANUAL REVISIONS TO MASTER.

HOUSING: THERMOPLASTIC POLYESTER, UL94V-0, **BLACK IN COLOUR** SHELL: STEEL, NICKEL PLATED CONTACT: COPPER ALLOY, 15µ GOLD PLATING

OPERATING TEMPERATURE: -55°C ~ 85°C

CURRENT RATING: **3A PER CONTACT** CONTACT RESISTANCE:  $25m\Omega$  MAX. INSULATOR RESISTANCE: 5000MΩ min. DIELECTRIC WITHSTANDING VOLTAGE: 1000V AC rms

|                                                                                                   |                                      |                                                                                                                                                                                                                |                                 |                 | SW REFERENCE NO.: 664 ASSEMBLY |  |  |
|---------------------------------------------------------------------------------------------------|--------------------------------------|----------------------------------------------------------------------------------------------------------------------------------------------------------------------------------------------------------------|---------------------------------|-----------------|--------------------------------|--|--|
|                                                                                                   | 664 SERIES D-SUB                     | 664 SERIES D-SUB CONNECTOR                                                                                                                                                                                     |                                 | DATE: AUG. 01/2 | 018                            |  |  |
|                                                                                                   |                                      |                                                                                                                                                                                                                | CHECKED:                        | DATE:           |                                |  |  |
| THIS SERIES FULLY CONFORMS TO<br>THE EUROPEAN UNION DIRECTIVES<br>2011/65/EU FOR RoHS COMPLIANCY. | EDAC INC                             | THESE DRAWINGS AND SPECIFICATIONS<br>ARE THE PROPERTY OF EDAC INC.,AND<br>SHALL NOT BE REPRODUCED,OR COPIED<br>OR USED AS THE BASIS FOR THE<br>MANUFACTURE OR SALE OF APPARATUS<br>WITHOUT WRITTEN PERMISSION. | SCALE: (IN C.A.D. 1:1)          | SHEET 1 OF      | 1                              |  |  |
|                                                                                                   | TORONTO, ONTARIO                     |                                                                                                                                                                                                                | DRAWING NUMBER: 664-009-364-045 |                 | ISSUE                          |  |  |
|                                                                                                   | YOUR CONNECTION TO QUALITY & SERVICE |                                                                                                                                                                                                                | PART NUMBER: 664-009-364-045    |                 | 1                              |  |  |