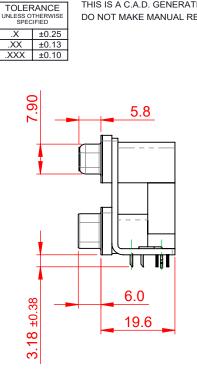

**ISSUE NUMBER** 

ORIGINAL

(1)

8.08 ±0.25 3.92 2.84 84 , B Ħ ⊕ ጣ 8.00 1.385 2.77

COMPLIANT

## NOTES:

MATERIAL:

THIS IS A C.A.D. GENERATED DRAWING

DO NOT MAKE MANUAL REVISIONS TO MASTER.

HOUSING: THERMOPLASTIC POLYESTER, UL94V-0, **BLACK IN COLOUR** SHELL: STEEL, NICKEL PLATED CONTACT: COPPER ALLOY, 15µ GOLD PLATING

OPERATING TEMPERATURE: -55°C ~ 85°C

CURRENT RATING: **3A PER CONTACT** CONTACT RESISTANCE:  $25m\Omega$  MAX. INSULATOR RESISTANCE: 5000MΩ min. DIELECTRIC WITHSTANDING VOLTAGE: 1000V AC rms

|                                                                                                   |                                      |                                                                                                                                                                                                                |                                 |                 | SW REFERENCE NO.: 664 ASSEMBLY |  |  |
|---------------------------------------------------------------------------------------------------|--------------------------------------|----------------------------------------------------------------------------------------------------------------------------------------------------------------------------------------------------------------|---------------------------------|-----------------|--------------------------------|--|--|
|                                                                                                   | 664 SERIES D-SUB                     | 664 SERIES D-SUB CONNECTOR                                                                                                                                                                                     |                                 | DATE: AUG. 01/2 | 018                            |  |  |
|                                                                                                   |                                      |                                                                                                                                                                                                                | CHECKED:                        | DATE:           |                                |  |  |
| THIS SERIES FULLY CONFORMS TO<br>THE EUROPEAN UNION DIRECTIVES<br>2011/65/EU FOR RoHS COMPLIANCY. | EDAC INC                             | THESE DRAWINGS AND SPECIFICATIONS<br>ARE THE PROPERTY OF EDAC INC.,AND<br>SHALL NOT BE REPRODUCED,OR COPIED<br>OR USED AS THE BASIS FOR THE<br>MANUFACTURE OR SALE OF APPARATUS<br>WITHOUT WRITTEN PERMISSION. | SCALE: (IN C.A.D. 1:1)          | SHEET 1 OF      | 1                              |  |  |
|                                                                                                   | TORONTO, ONTARIO                     |                                                                                                                                                                                                                | DRAWING NUMBER: 664-009-364-045 |                 | ISSUE                          |  |  |
|                                                                                                   | YOUR CONNECTION TO QUALITY & SERVICE |                                                                                                                                                                                                                | PART NUMBER: 664-009-364-045    |                 | 1                              |  |  |