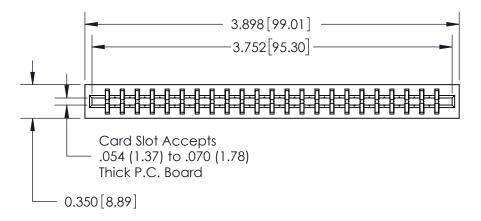

0.420 [10.67] Card Slot 0.550 13.97 0.300 [7.62]

717 Series Ultra-Mate Card Edge Connector - Press Fit

Part Number: 717-046-560-201

YOUR CONNECTION TO QUALITY & SERVICE

**EDAC INC** TORONTO, ONTARIO CANADA

THIS IS A C.A.D. GENERATED DRAWING DO NOT MAKE MANUAL REVISIONS TO MASTER.

ORIGINAL

Contact Information
560-P.C. Tail, Make Before Break(MBB) - Tail LG.=.190(4.83)
.156" (3.96mm) Contact Spacing x .200" (5.08mm) Row Spacing