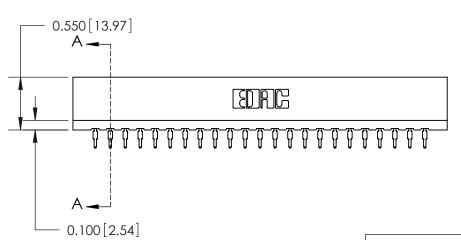

0.420 [10.67] Card Slot 0.550 13.97 0.300 [7.62]

717 Series Ultra-Mate Card Edge Connector - Press Fit

Part Number: 717-046-560-201

YOUR CONNECTION TO QUALITY & SERVICE

**EDAC INC** TORONTO, ONTARIO CANADA

THIS IS A C.A.D. GENERATED DRAWING DO NOT MAKE MANUAL REVISIONS TO MASTER.

ORIGINAL

Contact Information
560-P.C. Tail, Make Before Break(MBB) - Tail LG.=.190(4.83)
.156" (3.96mm) Contact Spacing x .200" (5.08mm) Row Spacing