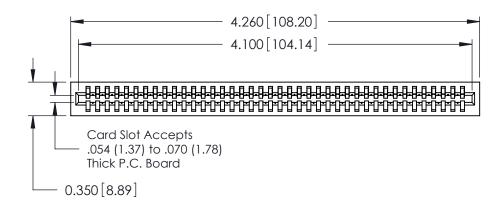

THIS IS A C.A.D. GENERATED DRAWING DO NOT MAKE MANUAL REVISIONS TO MASTER.

ISSUE NUMBER

ORIGINAL

Contact Information
525-P.C. Tail, High Point - Tail LG.=.175(4.45)
.100" (2.54mm) Contact Spacing x .200" (5.08mm) Row Spacing

.230 [5.84] Point of Contact 0.420 [10.67] Card Slot 0.300 [7.62]

725 Series Ultra-Mate Card Edge Connector - Press Fit

Part Number: 725-040-525-101

YOUR CONNECTION TO QUALITY & SERVICE

**EDAC INC** TORONTO, ONTARIO CANADA