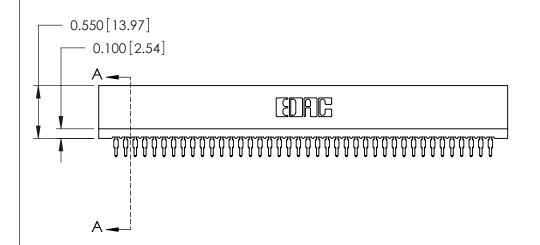

THIS IS A C.A.D. GENERATED DRAWING DO NOT MAKE MANUAL REVISIONS TO MASTER.

ISSUE NUMBER

ORIGINAL

Contact Information
525-P.C. Tail, High Point - Tail LG.=.175(4.45)
.100" (2.54mm) Contact Spacing x .200" (5.08mm) Row Spacing

SECTION A-A

**ISSUE** 725-ENG MASTER