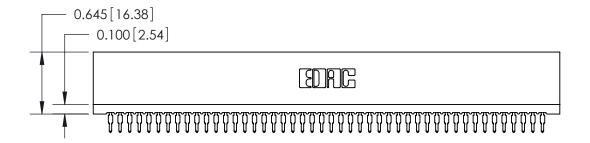

THIS IS A C.A.D. GENERATED DRAWING DO NOT MAKE MANUAL REVISIONS TO MASTER.

ISSUE NUMBER

ORIGINAL

Contact Information
560-Make Before Break (MBB) - Tail LG.=.190(4.83)
.100" (2.54mm) Contact Spacing x .200" (5.08mm) Row Spacing