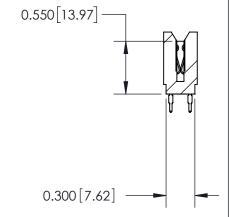

THIS IS A C.A.D. GENERATED DRAWING DO NOT MAKE MANUAL REVISIONS TO MASTER.

ISSUE NUMBER

ORIGINAL

Contact Information
560-Make Before Break (MBB) - Tail LG.=.190(4.83)
.100" (2.54mm) Contact Spacing x .200" (5.08mm) Row Spacing