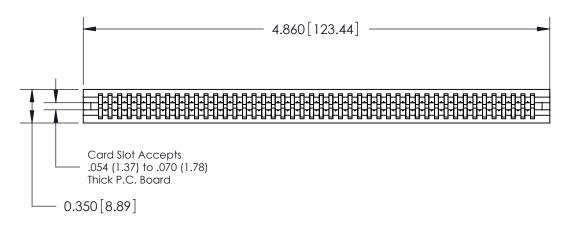

THIS IS A C.A.D. GENERATED DRAWING DO NOT MAKE MANUAL REVISIONS TO MASTER.

ISSUE NUMBER

ORIGINAL

Contact Information
560-Make Before Break (MBB) - Tail LG.=.190(4.83)
.100" (2.54mm) Contact Spacing x .200" (5.08mm) Row Spacing