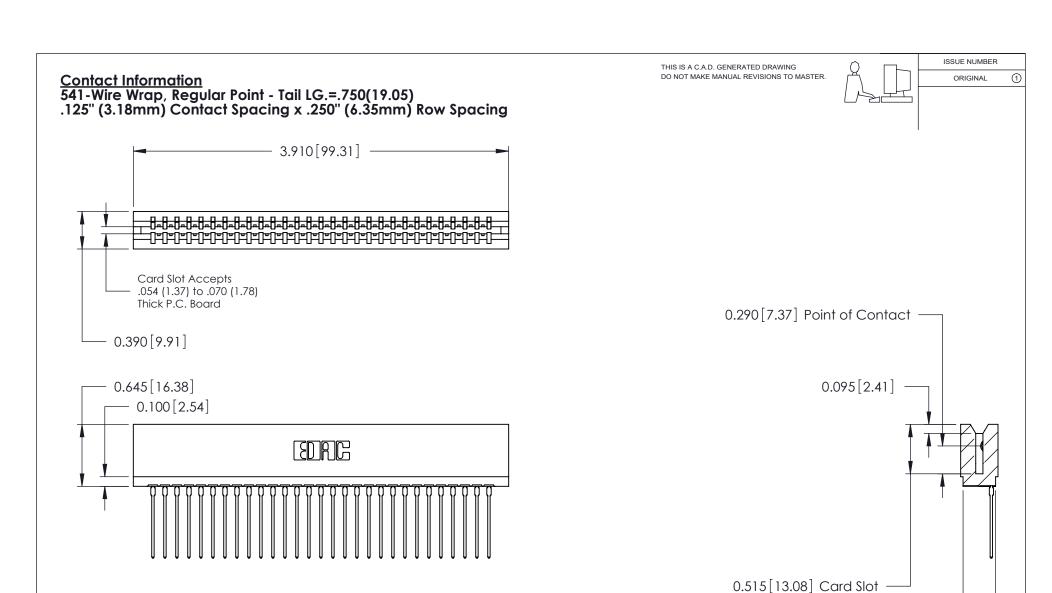

| 746 Series Ultra-Mate Card Edge Connector - Press Fit Part Number: 746-029-541-106                                                   |                                                                                                                                                                      | ACAD REFERENCE NO. 746-ENG                                                                                                                                                                          |                                                                                                                                                                                                                             | IASTER                                                                                                                                                                                                                                                                               |
|--------------------------------------------------------------------------------------------------------------------------------------|----------------------------------------------------------------------------------------------------------------------------------------------------------------------|-----------------------------------------------------------------------------------------------------------------------------------------------------------------------------------------------------|-----------------------------------------------------------------------------------------------------------------------------------------------------------------------------------------------------------------------------|--------------------------------------------------------------------------------------------------------------------------------------------------------------------------------------------------------------------------------------------------------------------------------------|
|                                                                                                                                      |                                                                                                                                                                      | J.LEE                                                                                                                                                                                               | DATE: AUG 20/09                                                                                                                                                                                                             |                                                                                                                                                                                                                                                                                      |
|                                                                                                                                      |                                                                                                                                                                      | CHECKED:                                                                                                                                                                                            |                                                                                                                                                                                                                             | DATE:                                                                                                                                                                                                                                                                                |
| THESE DRAWINGS AND SPECIFICATIONS                                                                                                    | SCALE:                                                                                                                                                               |                                                                                                                                                                                                     | SHEET 1 OF 1                                                                                                                                                                                                                |                                                                                                                                                                                                                                                                                      |
| TORONTO, ONTARIO   SHALL NOT BE REPRODUCED, OR COPIED                                                                                | DRAWING NUMBER                                                                                                                                                       |                                                                                                                                                                                                     | ISSUE                                                                                                                                                                                                                       |                                                                                                                                                                                                                                                                                      |
| CANADA OR USED AS THE BASIS FOR THE MANUFACTURE OR SALE OF APPARATUS  UR CONNECTION TO QUALITY & SERVICE  WITHOUT WRITTEN PERMISSION |                                                                                                                                                                      | 746-ENG MASTER                                                                                                                                                                                      |                                                                                                                                                                                                                             | 1                                                                                                                                                                                                                                                                                    |
|                                                                                                                                      | THESE DRAWINGS AND SPECIFICATIONS ARE THE PROPERTY OF EDAC INC.,AND SHALL NOT BE REPRODUCED, OR COPIED OR USED AS THE BASIS FOR THE MANUFACTURE OR SALE OF APPARATUS | DRAWN:  CHECKED:  THESE DRAWINGS AND SPECIFICATIONS ARE THE PROPERTY OF EDAC INC., AND SHALL NOT BE REPRODUCED, OR COPIED OR USED AS THE BASIS FOR THE MANUFACTURE OR SALE OF APPARATUS  TAGO  746- | DRAWN: J.LEE  CHECKED:  THESE DRAWINGS AND SPECIFICATIONS ARE THE PROPERTY OF EDAC INC., AND SHALL NOT BE REPRODUCED, OR COPIED OR USED AS THE BASIS FOR THE MANUFACTURE OR SALE OF APPARATUS  DRAWNG NUMBER 746-ENG MASTEF | DRAWN: J.LEE DATE: AU  CHECKED: DATE: AU  CHECKED: DATE: 1  THESE DRAWINGS AND SPECIFICATIONS ARE THE PROPERTY OF EDAC INC., AND SHALL NOT BE REPRODUCED, OR COPIED OR USED AS THE BASIS FOR THE MANUFACTURE OR SALE OF APPARATUS  MANUFACTURE OR SALE OF APPARATUS  TAG6-ENG MASTER |