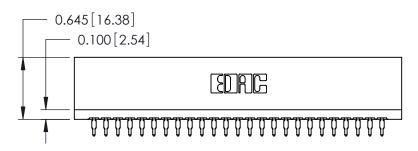

ORIGINAL

Contact Information
520-P.C. Tail, Regular Point - Tail LG.=.175(4.45)
.125" (3.18mm) Contact Spacing x .250" (6.35mm) Row Spacing

| 746 Series Ultra-Mate Card Edge Connector - Press Fit                 |                                                                                                                                                                                                |                        | ACAD REFERENCE NO. |                 | 746-ENG MASTER |  |
|-----------------------------------------------------------------------|------------------------------------------------------------------------------------------------------------------------------------------------------------------------------------------------|------------------------|--------------------|-----------------|----------------|--|
| ·                                                                     |                                                                                                                                                                                                | DRAWN:                 | J.LEE              | DATE: AUG 20/09 |                |  |
| Part Number: 746-050-520-606                                          |                                                                                                                                                                                                | CHECKED:               |                    | DATE:           |                |  |
| EDAC INC TORONTO, ONTARIO CANADA YOUR CONNECTION TO QUALITY & SERVICE | THESE DRAWINGS AND SPECIFICATIONS ARE THE PROPERTY OF EDAC INCAND SHALL NOT BE REPRODUCED, OR COPIED OR USED AS THE BASIS FOR THE MANUFACTURE OR SALE OF APPARATUS WITHOUT WRITTEN PERMISSION. | SCALE:                 |                    | SHEET 1 OF 1    |                |  |
|                                                                       |                                                                                                                                                                                                | DRAWING NUMBER         |                    |                 | ISSUE          |  |
|                                                                       |                                                                                                                                                                                                | 746-ENG MASTER         |                    | 1               |                |  |
| EDAC INC TORONTO, ONTARIO CANADA                                      | ARE THE PROPERTY OF EDAC INC.,AND<br>SHALL NOT BE REPRODUCE),OR COPIED<br>OR USED AS THE BASIS FOR THE<br>MANUFACTURE OR SALE OF APPARATUS                                                     | SCALE:  DRAWING NUMBER |                    | SHEET 1         |                |  |