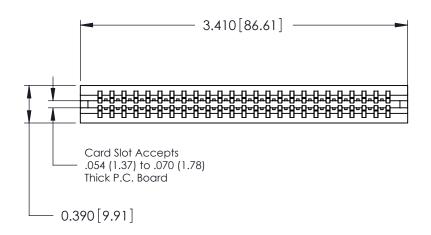

ORIGINAL

Contact Information
520-P.C. Tail, Regular Point - Tail LG.=.175(4.45)
.125" (3.18mm) Contact Spacing x .250" (6.35mm) Row Spacing

| 746 Series Ultra-Mate Card Edge Connector - Press Fit                 |                                                                                                                                                                                                |                        | ACAD REFERENCE NO. |                 | 746-ENG MASTER |  |
|-----------------------------------------------------------------------|------------------------------------------------------------------------------------------------------------------------------------------------------------------------------------------------|------------------------|--------------------|-----------------|----------------|--|
| ·                                                                     |                                                                                                                                                                                                | DRAWN:                 | J.LEE              | DATE: AUG 20/09 |                |  |
| Part Number: 746-050-520-606                                          |                                                                                                                                                                                                | CHECKED:               |                    | DATE:           |                |  |
| EDAC INC TORONTO, ONTARIO CANADA YOUR CONNECTION TO QUALITY & SERVICE | THESE DRAWINGS AND SPECIFICATIONS ARE THE PROPERTY OF EDAC INCAND SHALL NOT BE REPRODUCED, OR COPIED OR USED AS THE BASIS FOR THE MANUFACTURE OR SALE OF APPARATUS WITHOUT WRITTEN PERMISSION. | SCALE:                 |                    | SHEET 1 OF 1    |                |  |
|                                                                       |                                                                                                                                                                                                | DRAWING NUMBER         |                    |                 | ISSUE          |  |
|                                                                       |                                                                                                                                                                                                | 746-ENG MASTER         |                    | 1               |                |  |
| EDAC INC TORONTO, ONTARIO CANADA                                      | ARE THE PROPERTY OF EDAC INC.,AND<br>SHALL NOT BE REPRODUCE),OR COPIED<br>OR USED AS THE BASIS FOR THE<br>MANUFACTURE OR SALE OF APPARATUS                                                     | SCALE:  DRAWING NUMBER |                    | SHEET 1         |                |  |