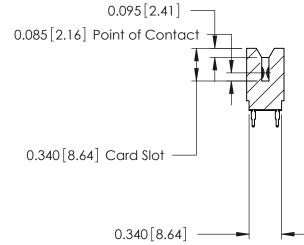

ORIGINAL

Contact Information
520-P.C. Tail, Regular Point - Tail LG.=.175(4.45)
.125" (3.18mm) Contact Spacing x .250" (6.35mm) Row Spacing

| 746 Series Ultra-Mate Card Edge Connector - Press Fit                 |                                                                                                                                                                                                |                        | ACAD REFERENCE NO. |                 | 746-ENG MASTER |  |
|-----------------------------------------------------------------------|------------------------------------------------------------------------------------------------------------------------------------------------------------------------------------------------|------------------------|--------------------|-----------------|----------------|--|
| ·                                                                     |                                                                                                                                                                                                | DRAWN:                 | J.LEE              | DATE: AUG 20/09 |                |  |
| Part Number: 746-050-520-606                                          |                                                                                                                                                                                                | CHECKED:               |                    | DATE:           |                |  |
| EDAC INC TORONTO, ONTARIO CANADA YOUR CONNECTION TO QUALITY & SERVICE | THESE DRAWINGS AND SPECIFICATIONS ARE THE PROPERTY OF EDAC INCAND SHALL NOT BE REPRODUCED, OR COPIED OR USED AS THE BASIS FOR THE MANUFACTURE OR SALE OF APPARATUS WITHOUT WRITTEN PERMISSION. | SCALE:                 |                    | SHEET 1 OF 1    |                |  |
|                                                                       |                                                                                                                                                                                                | DRAWING NUMBER         |                    |                 | ISSUE          |  |
|                                                                       |                                                                                                                                                                                                | 746-ENG MASTER         |                    | 1               |                |  |
| EDAC INC TORONTO, ONTARIO CANADA                                      | ARE THE PROPERTY OF EDAC INC.,AND<br>SHALL NOT BE REPRODUCE),OR COPIED<br>OR USED AS THE BASIS FOR THE<br>MANUFACTURE OR SALE OF APPARATUS                                                     | SCALE:  DRAWING NUMBER |                    | SHEET 1         |                |  |