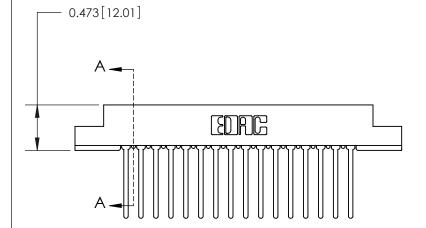

## **Contact Detail**

Wire Wrap .046x.013(1.17x0.33) - Tail LG=.708(17.98) .156 [3.96] Contact Spacing x .200 [5.08] Row Spacing

2.806 [71.27] -2.660 [67.56] -0.343[8.71]

**SECTION A-A** 

.095 [2.41] Point of Contact (Measured from bottom of Card Slot)