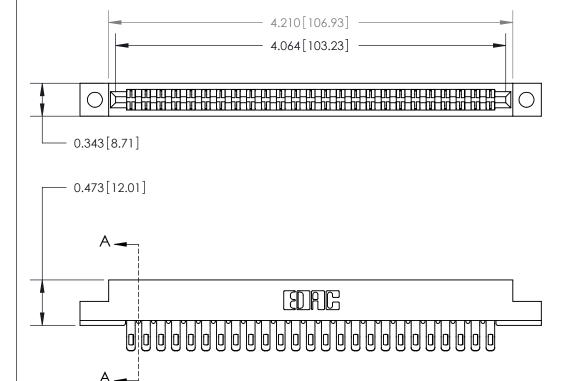

**Mounting Option** 

.128 (3.25) Dia. Mounting Holes

## **Contact Detail**

Extender Board Bend (Code 500 Contacts)

.156 [3.96] Contact Spacing x .200 [5.08] Row Spacing





**SECTION A-A** 

.095 [2.41] Point of Contact (Measured from bottom of Card Slot)



Card Slot Accepts .054 [1.37] to .070 [1.78] Thick P.C. Board

See Accompanying Page for:

**Contact Bend Details** 

807/857 Series High Temp Card Edge Connector Part Number: 807-050-455-202



CANADA

| ACAD REFERENCE NO | 0. 807 ENG MASTER |
|-------------------|-------------------|
| DRAWN: J.LEE      | DATE: AUG. 11/09  |
| CHECKED:          | DATE:             |
| SCALE: NTS        | SHEET 1 OF 2      |
| DRAWING NUMBER    | ISSUE             |

807 Assembly