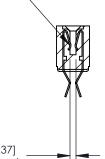

## **Contact Detail**

Extender Board Bend (Code 500 Contacts)

.156 [3.96] Contact Spacing x .200 [5.08] Row Spacing

**SECTION A-A** 

.095 [2.41] Point of Contact (Measured from bottom of Card Slot)

Card Slot Accepts .054 [1.37] to .070 [1.78] Thick P.C. Board