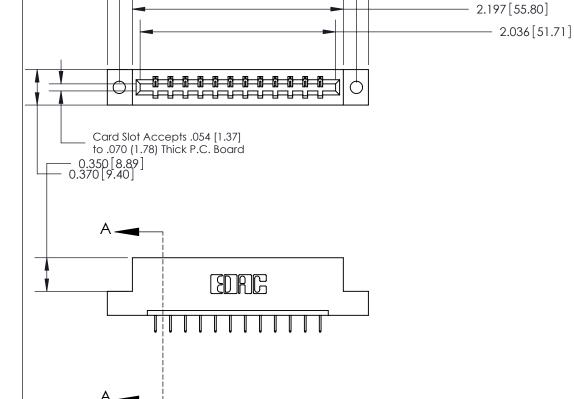

ISSUE NUMBER ORIGINAL

-2.720[69.09] -2.470 [62.74]

> Card Slot .160 [4.06] Point of Contact-

> > ACAD REFERENCE NO.

## 833 Series High Temp Card Edge Connector Part Number: 833-012-524-102

YOUR CONNECTION TO QUALITY & SERVICE

**EDAC INC** TORONTO, ONTARIO CANADA

THESE DRAWINGS AND SPECIFICATIONS ARE THE PROPERTY OF EDAC INC.,AND SHALL NOT BE REPRODUCED, OR COPIED OR USED AS THE BASIS FOR THE MANUFACTURE OR SALE OF APPARATUS WITHOUT WRITTEN PERMISSION.