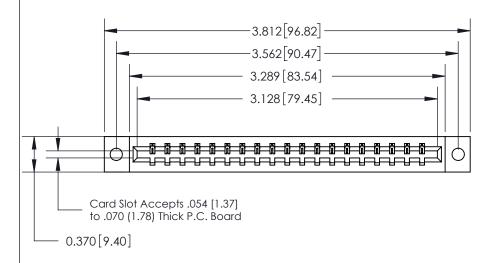

## 833 Series High Temp Card Edge Connector Part Number: 833-019-540-602

**EDAC INC** TORONTO, ONTARIO CANADA YOUR CONNECTION TO QUALITY & SERVICE

THESE DRAWINGS AND SPECIFICATIONS ARE THE PROPERTY OF EDAC INC.,AND SHALL NOT BE REPRODUCED, OR COPIED OR USED AS THE BASIS FOR THE MANUFACTURE OR SALE OF APPARATUS WITHOUT WRITTEN PERMISSION.

| TOTAL TELEFOLITO: 000 ENO WINDLEN |                  | ILK |
|-----------------------------------|------------------|-----|
| DRAWN: J.LEE                      | DATE: OCT. 14/09 |     |
| CHECKED:                          | DATE:            |     |
| SCALE: NTS                        | SHEET 1 OF 3     |     |
| DRAWING NUMBER                    | ISS              | SUE |
| 833 Assembly                      |                  | 1   |