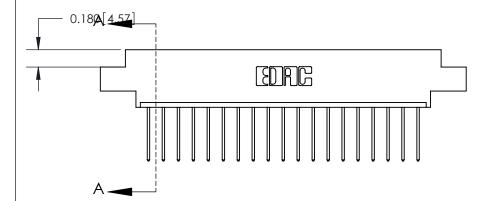

833 FNG MASTER

SECTION A-A

**Bend Detail** 

**Mounting Options** 

See Accompanying Page for:

ORIGINAL (1)

ORIGINAL

| 833 Series High Temp Card Edge Connector<br>Contact Bend Detail       |                                                                                                                                                                                                 | ACAD REFERENCE NO. 833 ENG |                  | MASTER        |
|-----------------------------------------------------------------------|-------------------------------------------------------------------------------------------------------------------------------------------------------------------------------------------------|----------------------------|------------------|---------------|
|                                                                       |                                                                                                                                                                                                 | DRAWN: J.LEE               | DATE: OCT. 14/09 |               |
|                                                                       |                                                                                                                                                                                                 | CHECKED:                   | DATE:            |               |
| EDAC INC TORONTO, ONTARIO CANADA YOUR CONNECTION TO QUALITY & SERVICE | THESE DRAWINGS AND SPECIFICATIONS ARE THE PROPERTY OF EDAC INC.,AND SHALL NOT BE REPRODUCED,OR COPIED OR USED AS THE BASIS FOR THE MANUFACTURE OR SALE OF APPARATUS WITHOUT WRITTEN PERMISSION. | SCALE: NTS                 | SHEET 2          | 2 <b>OF</b> 3 |
|                                                                       |                                                                                                                                                                                                 | DRAWING NUMBER             |                  | ISSUE         |
|                                                                       |                                                                                                                                                                                                 | 833 Assembly               |                  | 1             |