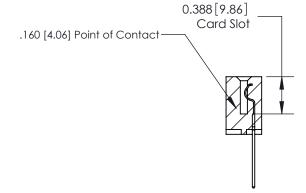

## **Contact Detail**

540-Wire Wrap .025 Sq.(0.64 Sq.) - Tail LG=.560(14.22)

.156 [3.96] Contact Spacing x .200 [5.08] Row Spacing

THIS IS A C.A.D. GENERATED DRAWING DO NOT MAKE MANUAL REVISIONS TO MASTER.