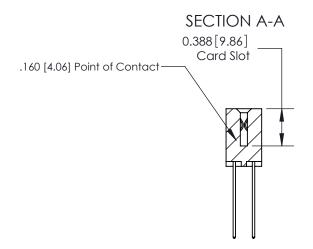

THIS IS A C.A.D. GENERATED DRAWING DO NOT MAKE MANUAL REVISIONS TO MASTER.

ISSUE NUMBER ORIGINAL

833 Series High Temp Card Edge Connector Part Number: 833-020-544-204

**EDAC INC** TORONTO, ONTARIO CANADA

THESE DRAWINGS AND SPECIFICATIONS ARE THE PROPERTY OF EDAC INC.,AND SHALL NOT BE REPRODUCED, OR COPIED OR USED AS THE BASIS FOR THE MANUFACTURE OR SALE OF APPARATUS WITHOUT WRITTEN PERMISSION.

| ACAD REFERENCE NO. 833 ENG MASTER |                  |  |  |
|-----------------------------------|------------------|--|--|
| DRAWN: J.LEE                      | DATE: OCT. 14/09 |  |  |
| CHECKED:                          | DATE:            |  |  |
| SCALE: NTS                        | SHEET 1 OF 3     |  |  |
| DRAWING NUMBER                    | ISSUE            |  |  |
| 833 Assembly                      | 1                |  |  |