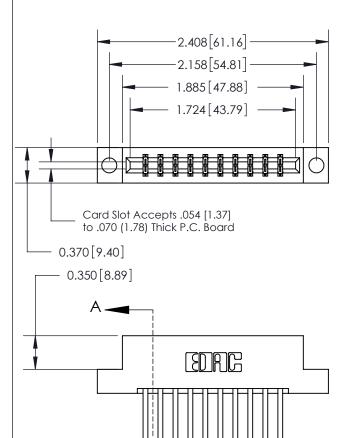

THIS IS A C.A.D. GENERATED DRAWING DO NOT MAKE MANUAL REVISIONS TO MASTER.

ISSUE NUMBER ORIGINAL

833 Series High Temp Card Edge Connector Part Number: 833-020-544-204

**EDAC INC** TORONTO, ONTARIO CANADA

THESE DRAWINGS AND SPECIFICATIONS ARE THE PROPERTY OF EDAC INC.,AND SHALL NOT BE REPRODUCED, OR COPIED OR USED AS THE BASIS FOR THE MANUFACTURE OR SALE OF APPARATUS WITHOUT WRITTEN PERMISSION.

| ACAD REFERENCE NO. 833 ENG MASTER |                  |  |  |
|-----------------------------------|------------------|--|--|
| DRAWN: J.LEE                      | DATE: OCT. 14/09 |  |  |
| CHECKED:                          | DATE:            |  |  |
| SCALE: NTS                        | SHEET 1 OF 3     |  |  |
| DRAWING NUMBER                    | ISSUE            |  |  |
| 833 Assembly                      | 1                |  |  |