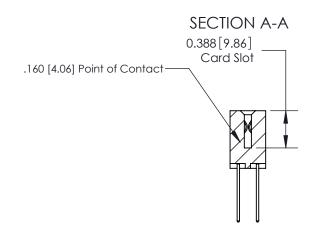

## **Contact Detail**

540-Wire Wrap .025 Sq.(0.64 Sq.) - Tail LG=.560(14.22) .156 [3.96] Contact Spacing x .200 [5.08] Row Spacing