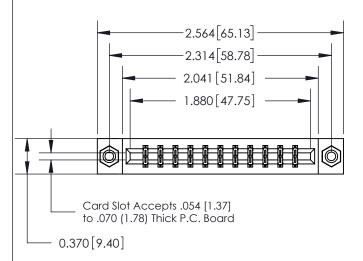

## **See Accompanying Page for:**

- **Bend Detail**
- **Mounting Options**

THIS IS A C.A.D. GENERATED DRAWING DO NOT MAKE MANUAL REVISIONS TO MASTER.

ISSUE NUMBER ORIGINAL

833 Series High Temp Card Edge Connector Part Number: 833-022-540-808