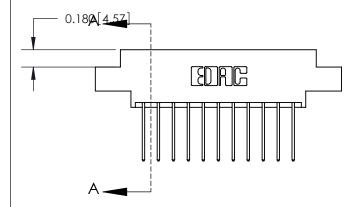

ORIGINAL (1)

ORIGINAL

| 833 Series High Temp Card Edge Connector<br>Contact Bend Detail |                                                                                                                                                                                                 | ACAD REFERENCE NO. | 833 ENG MASTER   |               |
|-----------------------------------------------------------------|-------------------------------------------------------------------------------------------------------------------------------------------------------------------------------------------------|--------------------|------------------|---------------|
|                                                                 |                                                                                                                                                                                                 | DRAWN: J.LEE       | DATE: OCT. 14/09 |               |
|                                                                 |                                                                                                                                                                                                 | CHECKED: DATE:     |                  |               |
| TORONTO, ONTARIO ARE THE F SHALL NO OR USED. MANUFAC            | THESE DRAWINGS AND SPECIFICATIONS ARE THE PROPERTY OF EDAC INC.,AND SHALL NOT BE REPRODUCED,OR COPIED OR USED AS THE BASIS FOR THE MANUFACTURE OR SALE OF APPARATUS WITHOUT WRITTEN PERMISSION. | SCALE: NTS         | SHEET 2          | 2 <b>OF</b> 3 |
|                                                                 |                                                                                                                                                                                                 | DRAWING NUMBER     |                  | ISSUE         |
|                                                                 |                                                                                                                                                                                                 | 833 Assembly       |                  | 1             |