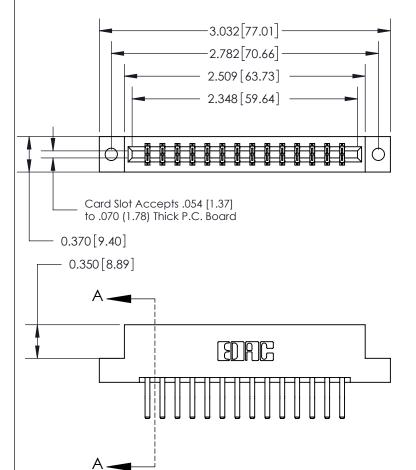

## 833 Series High Temp Card Edge Connector Part Number: 833-028-560-202

YOUR CONNECTION TO QUALITY & SERVICE

**EDAC INC** TORONTO, ONTARIO CANADA

THESE DRAWINGS AND SPECIFICATIONS ARE THE PROPERTY OF EDAC INC.,AND SHALL NOT BE REPRODUCED, OR COPIED OR USED AS THE BASIS FOR THE MANUFACTURE OR SALE OF APPARATUS WITHOUT WRITTEN PERMISSION.

833 Assembly