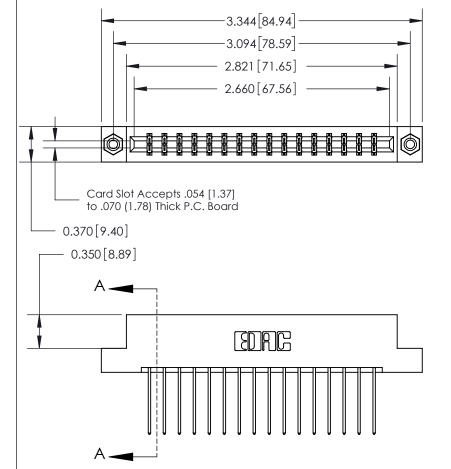

833 Series High Temp Card Edge Connector Part Number: 833-032-542-208

**EDAC INC** CANADA

THESE DRAWINGS AND SPECIFICATIONS ARE THE PROPERTY OF EDAC INC.,AND SHALL NOT BE REPRODUCED, OR COPIED OR USED AS THE BASIS FOR THE MANUFACTURE OR SALE OF APPARATUS

.160 [4.06] Point of Contact-

| ACAD REFERENCE NO. | 833 ENG MASTER   |  |  |
|--------------------|------------------|--|--|
| DRAWN: J.LEE       | DATE: OCT. 14/09 |  |  |
| CHECKED:           | DATE:            |  |  |
| SCALE: NTS         | SHEET 1 OF 3     |  |  |
| DRAWING NUMBER     | ISSUE            |  |  |
| 833 Assembly       | 1                |  |  |