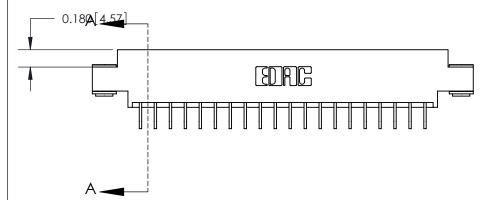

SECTION A-A

0.388 [9.86] Card Slot .160 [4.06] Point of Contact-

**See Accompanying Page for:** 

- **Bend Detail**
- **Mounting Options**

833 Series High Temp Card Edge Connector Part Number: 833-040-559-803

**EDAC INC** TORONTO, ONTARIO CANADA

THESE DRAWINGS AND SPECIFICATIONS ARE THE PROPERTY OF EDAC INC.,AND SHALL NOT BE REPRODUCED, OR COPIED OR USED AS THE BASIS FOR THE MANUFACTURE OR SALE OF APPARATUS WITHOUT WRITTEN PERMISSION.

| ACAD REFERENCE NO. | 833 ENG MASTER   |  |  |
|--------------------|------------------|--|--|
| DRAWN: J.LEE       | DATE: OCT. 14/09 |  |  |
| CHECKED:           | DATE:            |  |  |
| SCALE: NTS         | SHEET 1 OF 3     |  |  |
| DRAWING NUMBER     | ISSUE            |  |  |
| 833 Assembly       | 1                |  |  |