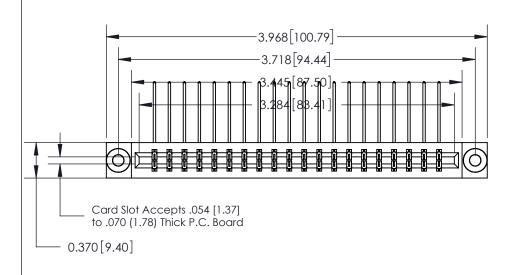

SECTION A-A

0.388 [9.86] Card Slot .160 [4.06] Point of Contact-

**See Accompanying Page for:** 

- **Bend Detail**
- **Mounting Options**

833 Series High Temp Card Edge Connector Part Number: 833-040-559-803

**EDAC INC** TORONTO, ONTARIO CANADA

THESE DRAWINGS AND SPECIFICATIONS ARE THE PROPERTY OF EDAC INC.,AND SHALL NOT BE REPRODUCED, OR COPIED OR USED AS THE BASIS FOR THE MANUFACTURE OR SALE OF APPARATUS WITHOUT WRITTEN PERMISSION.

| ACAD REFERENCE NO. | 833 ENG MASTER   |  |  |
|--------------------|------------------|--|--|
| DRAWN: J.LEE       | DATE: OCT. 14/09 |  |  |
| CHECKED:           | DATE:            |  |  |
| SCALE: NTS         | SHEET 1 OF 3     |  |  |
| DRAWING NUMBER     | ISSUE            |  |  |
| 833 Assembly       | 1                |  |  |