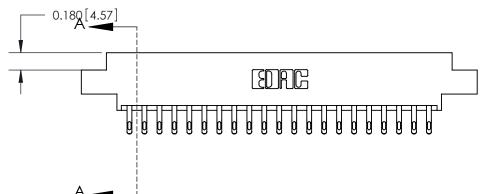

## **Contact Detail**

555-Extender Board Bend (Code 500 Contacts)

.156 [3.96] Contact Spacing x .200 [5.08] Row Spacing

THIS IS A C.A.D. GENERATED DRAWING DO NOT MAKE MANUAL REVISIONS TO MASTER.

ISSUE NUMBER ORIGINAL

SECTION A-A 0.388 [9.86] Card Slot .160 [4.06] Point of Contact-

ACAD REFERENCE NO.