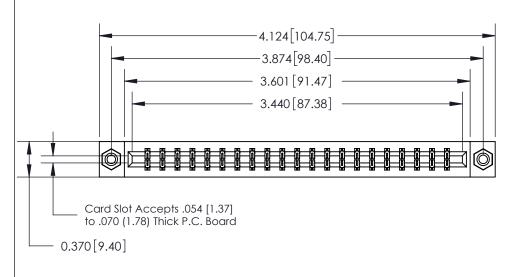

## 833 Series High Temp Card Edge Connector Part Number: 833-042-555-808

**EDAC INC** TORONTO, ONTARIO CANADA

THESE DRAWINGS AND SPECIFICATIONS ARE THE PROPERTY OF EDAC INC., AND SHALL NOT BE REPRODUCED, OR COPIED OR USED AS THE BASIS FOR THE MANUFACTURE OR SALE OF APPARATUS WITHOUT WRITTEN PERMISSION.

|                | 000 2110 1111 101211 |  |  |
|----------------|----------------------|--|--|
| DRAWN: J.LEE   | DATE: OCT. 14/09     |  |  |
| CHECKED:       | DATE:                |  |  |
| SCALE: NTS     | SHEET 1 OF 3         |  |  |
| DRAWING NUMBER | ISSUE                |  |  |
| 833 Assembly   | 1                    |  |  |